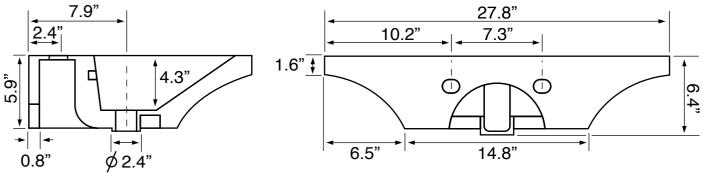

## **Technical Information**

| Bowl type:           | Single        |
|----------------------|---------------|
| Installation:        | Wall mounted  |
|                      | Vessel        |
| Bowl dimensions:     | Depth: 4.3"   |
|                      | Length: 24.8" |
|                      | Width: 12"    |
| Drain hole:          | 1.75"         |
| Faucet hole:         | 1.38"         |
| Hole configurations: | 0, 1, 3       |
| Weight:              | 26 lbs        |
| -                    |               |