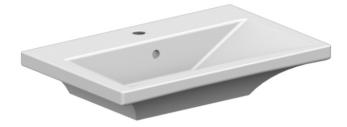

### Features

- With overflow.
- Modern design.

## Material

• White ceramic bathroom sink.

#### Installation

- Wall mount installation.
- Vessel / above-counter installation.

## Configurations

- Single hole.
- No hole.
- Three hole (8-inch centers).