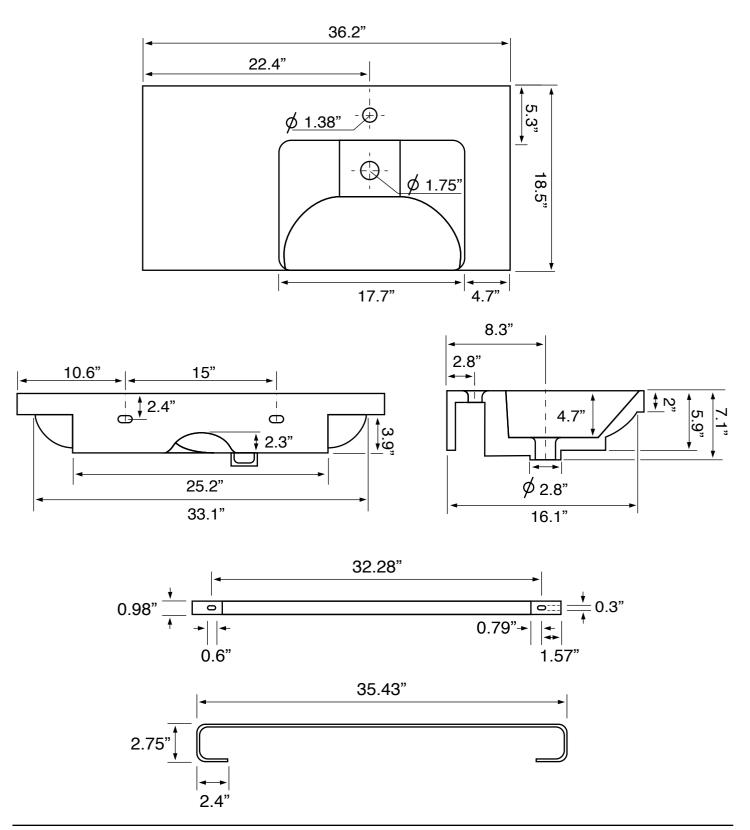

#### **Technical Information**

Bowl type: Single Installation: Wall mounted Bowl dimensions: Length: 17.7"

Width: 13.2" Depth: 4.3"

Drain hole: 1.75"
Faucet hole: 1.38"
Hole configurations: 0, 1, 3
Weight: 50 lbs