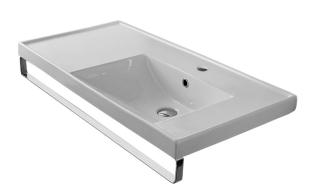

#### **Features**

- With overflow.
- · Modern design.

#### **Material**

- White ceramic bathroom sink.
- Polished chrome stainless steel towel bar.

#### Installation

Wall mount installation.

#### **Technical Information**

Bowl type: Single Installation: Wall mounted Bowl dimensions: Length: 17.7"

Width: 13.2" Depth: 4.3"

Drain hole: 1.75"
Faucet hole: 1.38"
Hole configurations: 0, 1, 3
Weight: 50 lbs