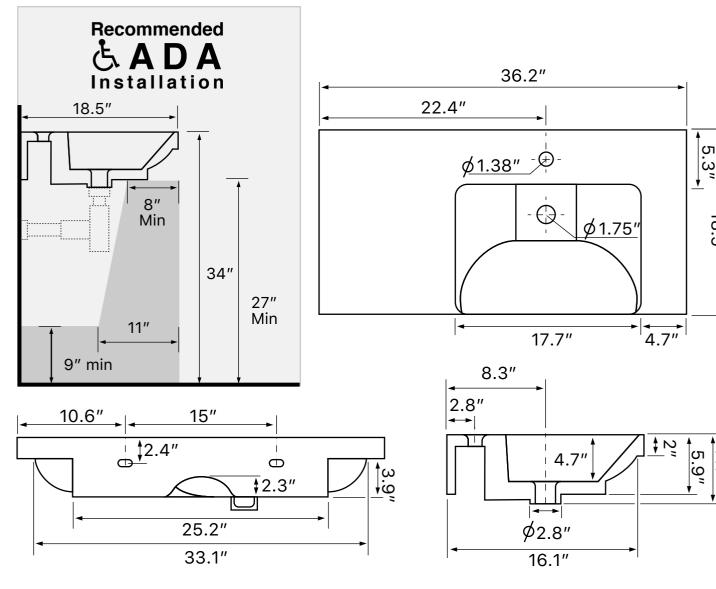

## **Technical Information**

Bowl type: Installation:

Bowl dimensions:

Drain hole: Faucet hole: Hole configurations: Weight: Single Wall mounted Drop In Length: 17.7" Width: 13.2" Depth: 4.7" 1.75" 1.38" 0, 1, 3 50 lbs

#### Notes

Install this product according to the installation instructions.

ADA compliant when installed to the specific requirements of these regulations.

Includes mounting hardware.

USA/Canada: 215.256.4197 Nameek's reserves the right to make revisions without notice to product specifications. For more information, go to www.nameeks.com