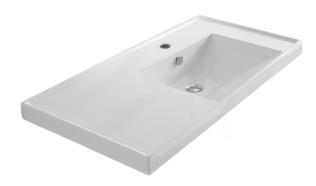

### Features

- With overflow.
- Modern design.

## Material

• White ceramic bathroom sink.

#### Installation

- Wall mount installation.
- Drop in installation.

# Configurations

- Single Hole.
- Three Hole (8-inch centers).
- No Hole.

## **Technical Information**

Bowl type: Installation:

Bowl dimensions:

Drain hole: Faucet hole: Hole configurations: Weight: Single Wall mounted Drop In Length: 17.7" Width: 13.2" Depth: 4.7" 1.75" 1.38" 0, 1, 3 50 lbs