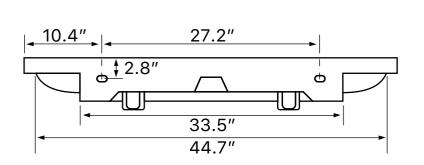

## **Technical Information**

Bowl type: Double Installation: Wall mounted

Drop In

Length: 15.9" Bowl dimensions:

Width: 12.8" Depth: 4.3"

1.75" Drain hole: Faucet hole: 1.38" Hole configurations: 0, 1, 3 Weight: 82 lbs