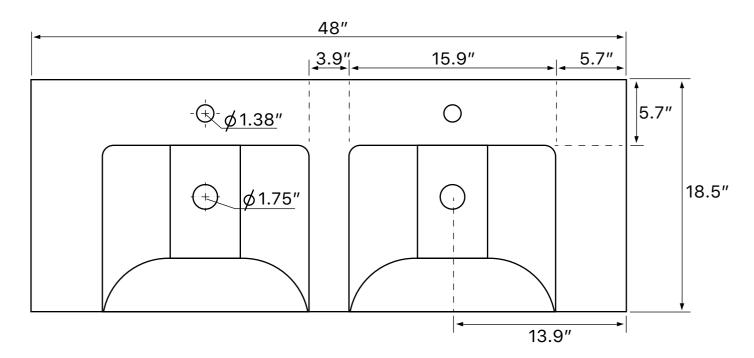

## **Technical Information**

Bowl type: Double Installation: Wall mounted

Drop In

Length: 15.9" Bowl dimensions:

Width: 12.8" Depth: 4.3"

1.75" Drain hole: Faucet hole: 1.38" Hole configurations: 0, 1, 3 Weight: 82 lbs