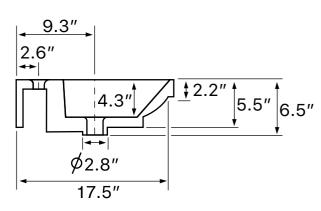

## **Technical Information**

Bowl type: Double Installation: Wall mounted

Drop In

Length: 15.9" Bowl dimensions:

Width: 12.8" Depth: 4.3"

1.75" Drain hole: Faucet hole: 1.38" Hole configurations: 0, 1, 3 Weight: 82 lbs