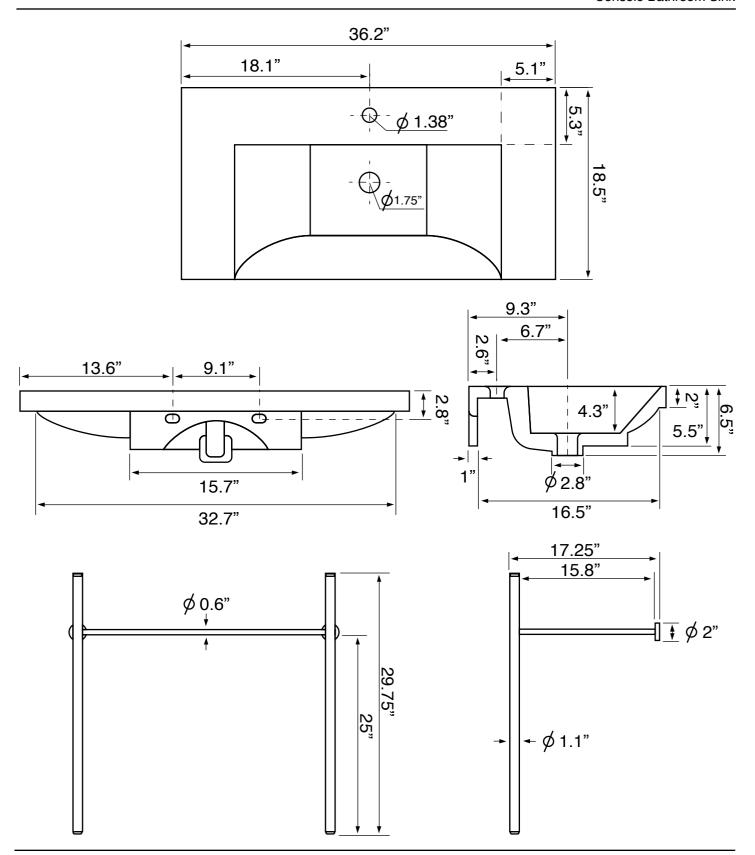

# **Technical Information**

Bowl type: Single Installation: Console Bowl dimensions: Length: 26" Width: 13.1" Depth: 4.3"

Drain hole: 1.75"
Faucet hole: 1.38"
Hole configurations: 0, 1, 3
Weight: 60 lbs