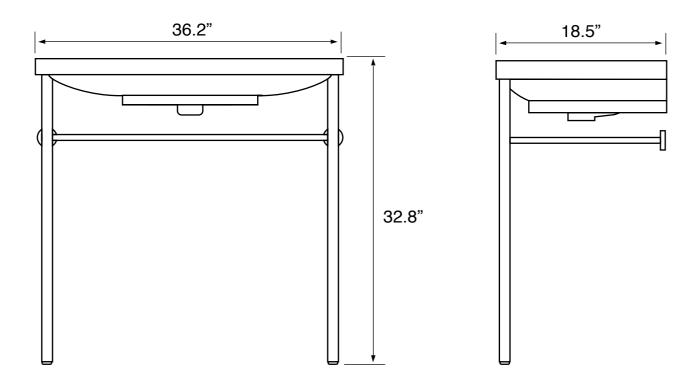

# **Technical Information**

Bowl type: Single Installation: Console Bowl dimensions: Length: 26" Width: 13.1" Depth: 4.3"

Drain hole: 1.75"
Faucet hole: 1.38"
Hole configurations: 0, 1, 3
Weight: 60 lbs