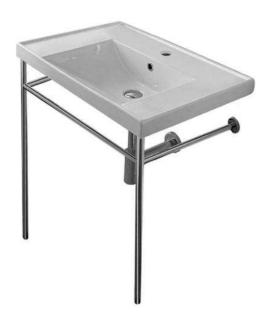

### **Material**

- White ceramic bathroom sink.
- Polished chrome brass console stand.

## Installation

Console installation.

# **Configurations**

- Single Hole.
- Three Hole (8-inch centers).
- No Hole.