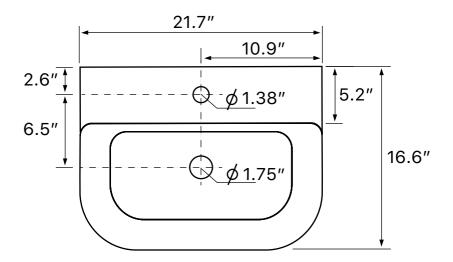

## **Technical Information**

Bowl type: Single

Installation: Wall mounted

Vessel

Bowl dimensions: Length: 21.4"

Width: 11.1" Depth: 4.4"

Drain hole: 1.75"
Faucet hole: 1.38"
Hole configurations: 1, 3
Weight: 30 lbs