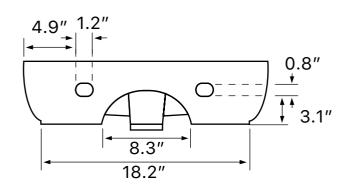

## **Configurations**

- Single Hole.
- Three Hole (8-inch centers).

## **Technical Information**

Bowl type: Single

Installation: Wall mounted

Vessel

Bowl dimensions: Length: 21.4"

Width: 11.1" Depth: 4.4"

Drain hole: 1.75"
Faucet hole: 1.38"
Hole configurations: 1, 3
Weight: 30 lbs