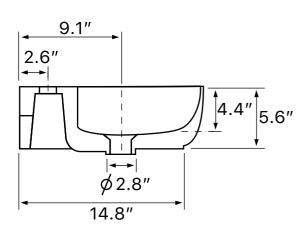

## **Technical Information**

Bowl type: Single

Installation: Wall mounted

Vessel

Bowl dimensions: Length: 21.4"

Width: 11.1" Depth: 4.4"

Drain hole: 1.75"
Faucet hole: 1.38"
Hole configurations: 1, 3
Weight: 30 lbs