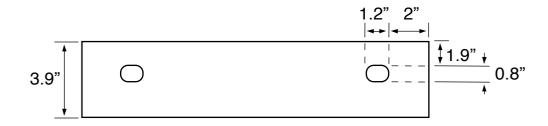

## **Technical Information**

Bowl type: Single
Installation: Wall mounted
Bowl dimensions: Depth: 3"
Drain hole: 1.75"
Faucet hole: 1.38"
Hole configurations: 1
Weight: 13.2 lbs