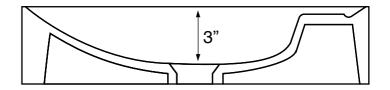

## **Technical Information**

Bowl type: Single
Installation: Wall mounted
Bowl dimensions: Depth: 3"
Drain hole: 1.75"
Faucet hole: 1.38"
Hole configurations: 1
Weight: 13.2 lbs