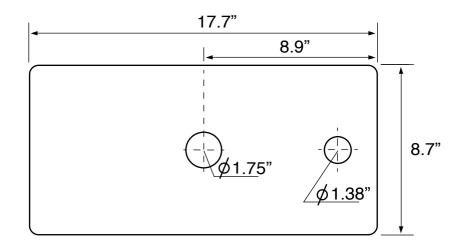

## **Technical Information**

Bowl type: Single
Installation: Wall mounted
Bowl dimensions: Depth: 3"
Drain hole: 1.75"
Faucet hole: 1.38"
Hole configurations: 1
Weight: 13.2 lbs