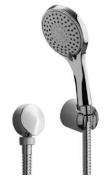

# NAMEEK'S

#### Orsino Remer SFH6163-8 Shower Faucet

#### Features

- Solid brass rough-in valve included.
- 8" rain shower head.
- 2-way concealed diverter (2 water outlets).
- Pressure balance cartridge.
- Ceramic disc technology.
- 4-function hand shower.
- Hand shower mounting bracket included.
- 1/2" NPT inlets and outlets (compatible with US plumbing connections)

### Installation

• Wall mounted installation.

### **Included Pieces**

- 16" shower arm with flange. (Remer 343-40US-CR)
- 8" rain shower head. (Remer 356MD20)
- 2-way shower diverter with rough-in valve. (Remer L09US-CR)
- 4-function hand shower. (Remer 318DK)
- Flexible shower hose. (Remer 333CNX150-CR)
- Water connection. (Remer 309LUS-CR)
- Shower mounting bracket. (Remer 339SO-CR)







### Nameek's One-Year Limited Warranty

See website for warranty information details.

### **Color/Finish Details**







# **Shower Arm**

Remer 343-40US-CR



### **Rain Shower Head**

Remer 356MD20







### Shower Valve (Trim + Rough-in Valve)

Remer L09US-CR







Orsino Remer SFH6163-8 Shower Faucet

# Hand Shower

Remer 318DK







### **Shower Hose**

Remer 333CNX150-CR









# Water Connection

Remer 309LUS-CR



G 1/2"

**Shower Bracket** 

Remer 339SO-CR



USA/Canada: 215.256.4197 Nameek's reserves the right to make revisions without notice to product specifications. For more information, go to www.nameeks.com





### **Technical Information**

| Shower head size:      | 7.87                                         |
|------------------------|-------------------------