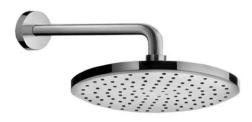

# NAMEEK'S

#### Orsino Remer SFH6163-8 Shower Faucet

#### Features

- Solid brass rough-in valve included.
- 8" rain shower head.
- 2-way concealed diverter (2 water outlets).
- Pressure balance cartridge.
- Ceramic disc technology.
- 4-function hand shower.
- Hand shower mounting bracket included.
- 1/2" NPT inlets and outlets (compatible with US plumbing connections)

### Installation

• Wall mounted installation.

### **Included Pieces**

- 16" shower arm with flange. (Remer 343-40US-CR)
- 8" rain shower head. (Remer 356MD20)
- 2-way shower diverter with rough-in valve. (Remer L09US-CR)
- 4-function hand shower. (Remer 318DK)
- Flexible shower hose. (Remer 333CNX150-CR)
- Water connection. (Remer 309LUS-CR)
- Shower mounting bracket. (Remer 339SO-CR)







### Nameek's One-Year Limited Warranty

See website for warranty information details.

### **Color/Finish Details**







# **Shower Arm**

Remer 343-40US-CR



### **Rain Shower Head**

Remer 356MD20







### Shower Valve (Trim + Rough-in Valve)

Remer L09US-CR







Orsino Remer SFH6163-8 Shower Faucet

# Hand Shower

Remer 318DK







### **Shower Hose**

Remer 333CNX150-CR









# Water Connection

Remer 309LUS-CR



G 1/2"

**Shower Bracket** 

Remer 339SO-CR



USA/Canada: 215.256.4197 Nameek's reserves the right to make revisions without notice to product specifications. For more information, go to www.nameeks.com





### **Technical Information**

| Shower head size:      | 7.87                                         |
|------------------------|---------------------