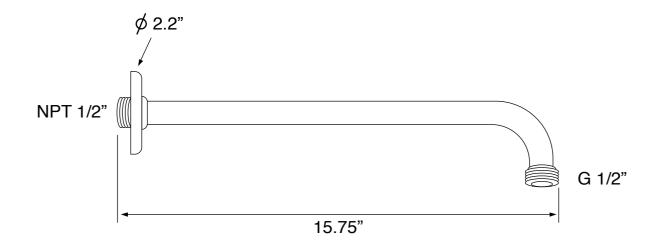

# **Shower Arm**

Remer 343-40US-CR

### **Technical Information**

| Shower head size:      | 7.87                                         |
|------------------------|----------------------------------------------|
| Shower head type:      | Rain                                         |
| Pivoting shower head:  | Yes                                          |
| Shower arm length:     | 15.75"                                       |
| Rough-in included:     | Yes                                          |
| Material:              | Brass<br>ABS                                 |
| Cartridge type:        | Pressure balance<br>Ceramic disc technology  |
| Hand shower functions: | Massage<br>Vigorous<br>Wide<br>Aerated spray |