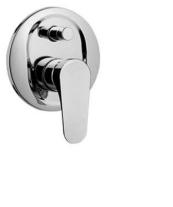

### Shower Valve (Trim + Rough-in Valve)

Remer L09US-CR

Orsino Remer SFH6163-8 Shower Faucet