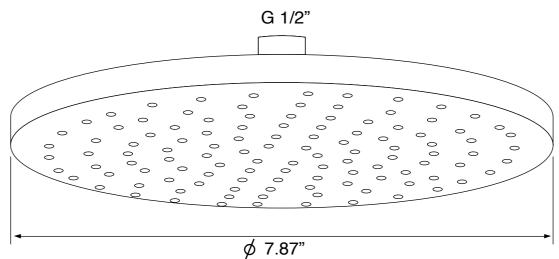

### **Rain Shower Head**

Remer 356MD20

### **Technical Information**

| Shower head size:      | 7.87                                         |
|------------------------|----------------------------------------------|
| Shower head type:      | Rain                                         |
| Pivoting shower head:  | Yes                                          |
| Shower arm length:     | 15.75"                                       |
| Rough-in included:     | Yes                                          |
| Material:              | Brass<br>ABS                                 |
| Cartridge type:        | Pressure balance<br>Ceramic disc technology  |
| Hand shower functions: | Massage<br>Vigorous<br>Wide<br>Aerated spray |