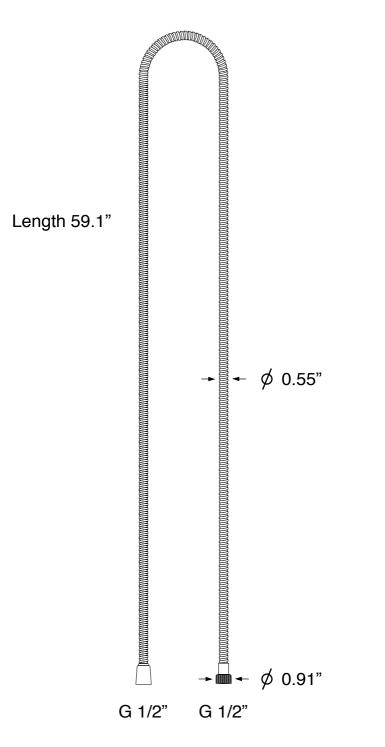

g connections)

### Installation

• Wall mounted installation.

### **Included Pieces**

- 16" shower arm with flange. (Remer 343-40US-CR)
- 8" rain shower head. (Remer 356MD20)
- 2-way shower diverter with rough-in valve. (Remer L09US-CR)
- 4-function hand shower. (Remer 318DK)
- Flexible shower hose. (Remer 333CNX150-CR)
- Water connection. (Remer 309LUS-CR)
- Shower mounting bracket. (Remer 339SO-CR)







### Nameek's One-Year Limited Warranty

See website for warranty information details.

### **Color/Finish Details**







# **Shower Arm**

Remer 343-40US-CR



### **Rain Shower Head**

Remer 356MD20







### Shower Valve (Trim + Rough-in Valve)

Remer L09US-CR







Orsino Remer SFH6163-8 Shower Faucet

# Hand Shower

Remer 318DK







### **Shower Hose**

Remer 333CNX150-CR









# Water Connection

Remer 309LUS-CR



G 1/2"

**Shower Bracket** 

Remer 339SO-CR



USA/Canada: 215.256.4197 Nameek's reserves the right to make revisions without notice to product specifications. For more information, go to www.nameeks.com





### **Technical Information**

| Shower head size:      | 7.87                                         |
|------------------------|----------------------------------------------|
| Shower head type:      | Rain                                         |
| Pivoting shower head:  | Yes                                          |
| Shower arm length:     | 15.75"                                       |
| Rough-in included:     | Yes                                          |
| Material:              | Brass<br>ABS