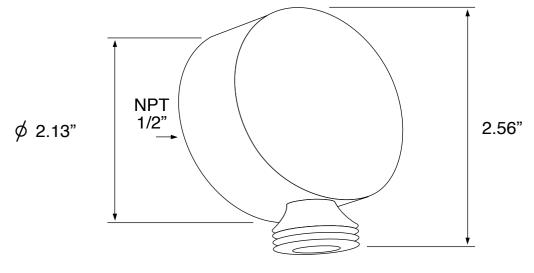

# Water Connection

Remer 309LUS-CR

G 1/2"

**Shower Bracket** 

Remer 339SO-CR

USA/Canada: 215.256.4197 Nameek's reserves the right to make revisions without notice to product specifications. For more information, go to www.nameeks.com