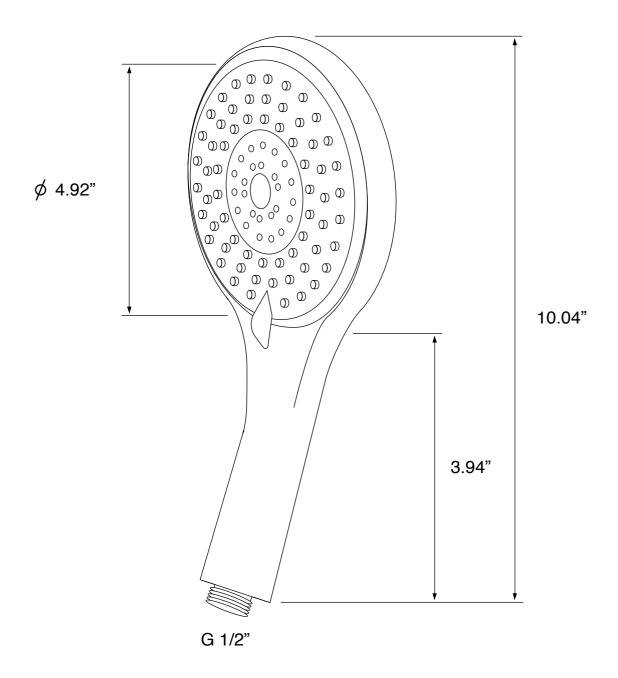

# Hand Shower

Remer 318DK

### **Technical Information**

| Shower head size:      | 7.87                                         |
|------------------------|----------------------------------------------|
| Shower head type:      | Rain                                         |
| Pivoting shower head:  | Yes                                          |
| Shower arm length:     | 15.75"                                       |
| Rough-in included:     | Yes                                          |
| Material:              | Brass<br>ABS                                 |
| Cartridge type:        | Pressure balance<br>Ceramic disc technology  |
| Hand shower functions: | Massage<br>Vigorous<br>Wide<br>Aerated spray |