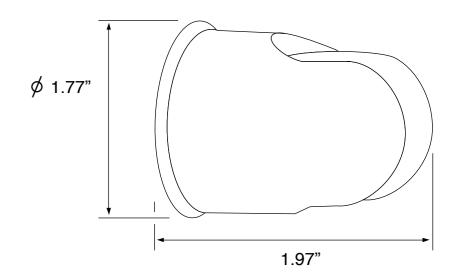

# Water Connection

Remer 309LUS-CR

G 1/2"

**Shower Bracket** 

Remer 339SO-CR

USA/Canada: 215.256.4197 Nameek's reserves the right to make revisions without notice to product specifications. For more information, go to www.nameeks.com