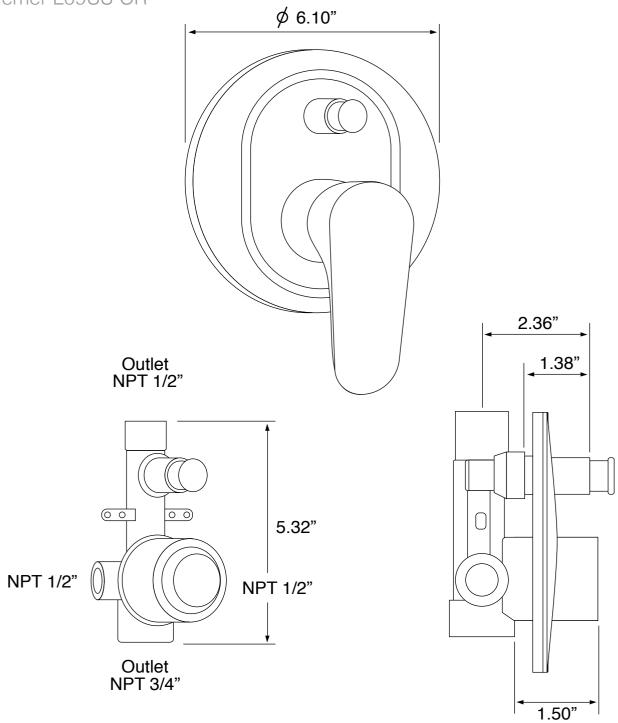

### Shower Valve (Trim + Rough-in Valve)

Remer L09US-CR

Orsino Remer SFH6163-8 Shower Faucet