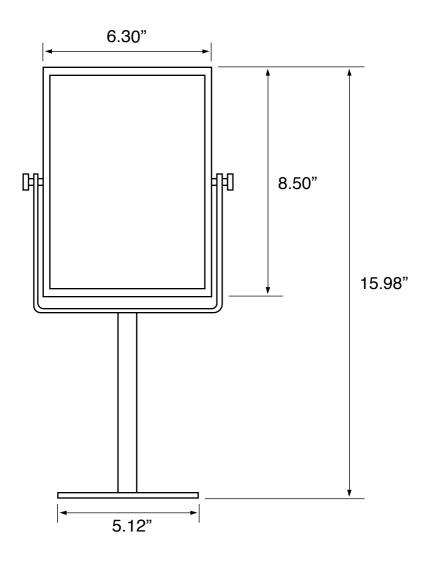

# **NAMEEK'S**

Free Standing Magnifying Mirror

## **Technical Information**

Face type: Double (1x/3x)
Arm type: Single

Installation: Free standing Face dimensions: Height: 8.5"

Width: 6.3" 3x

Magnifications: 3x Weight: 4.6 lbs