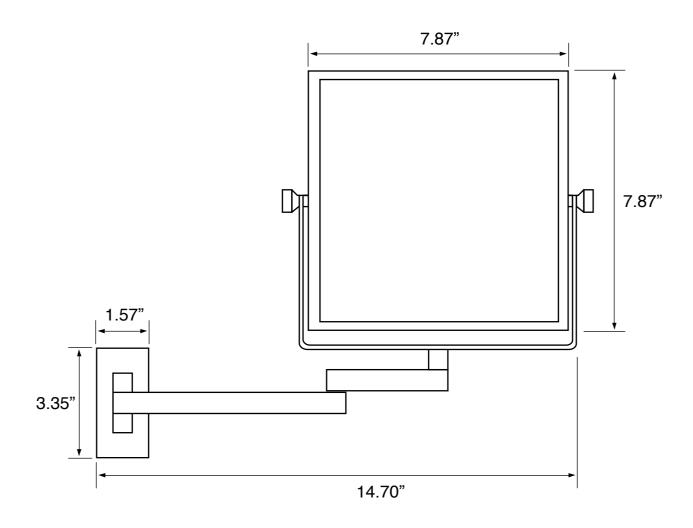

## **Technical Information**

Face type:

Arm type:

Installation:

Face dimensions:

Double (1x/3x)

Double, Folding

Wall mounted

Height: 7.87"

Width: 7.87"

Extension length: 11"
Magnifications: 3x
Weight: 5 lbs