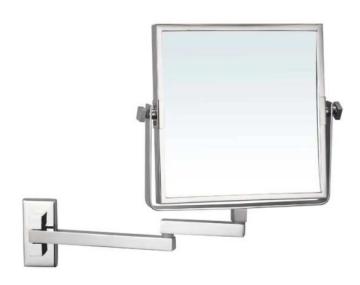

## **Features**

- · Modern design.
- · 3x magnification.
- · Folding and extending arm.
- Double face.
- · Easy cleaning.
- · Designer quality.

### **Material**

· Polished chrome brass mirror.

## **Magnifications**

3x