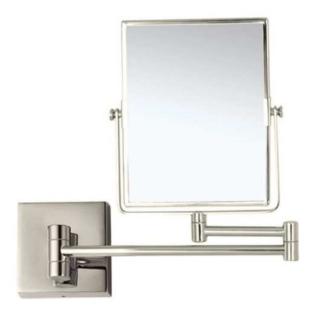

#### Features

- Modern design.
- 3x magnification.
- Folding and extending arm.
- Double face.
- Easy cleaning.
- Designer quality.

#### Material

• Satin nickel brass mirror.

#### Installation

• Wall mounted installation.

## Magnifications

• 3x

#### Face type: Arm type: Installation:

Extension length: Magnifications: Weight:

Face dimensions:

Double (1x/3x)Double, Folding Wall mounted Height: 8.5" Width: 6.3" 12" Зx 4.2 lbs