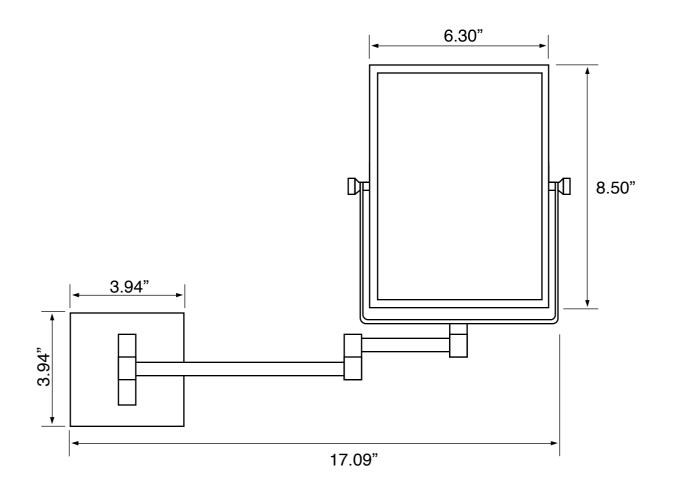

#### Face type: Arm type: Installation:

Extension length: Magnifications: Weight:

Face dimensions:

Double (1x/3x)Double, Folding Wall mounted Height: 8.5" Width: 6.3" 12" Зx 4.2 lbs