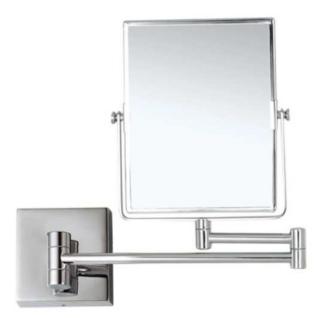

## Features

- Modern design.
- 3x magnification.
- Folding and extending arm.
- Double face.
- Easy cleaning.
- Designer quality.

### Material

• Polished chrome brass mirror.

# Magnifications

• 3x

#### Face type: Arm type:

Face dimensions: Extension length: Magnifications: Weight:

Installation:

Double (1x/3x)Double, Folding Wall mounted Height: 8.5" Width: 6.3" 12" Зx 4.2 lbs