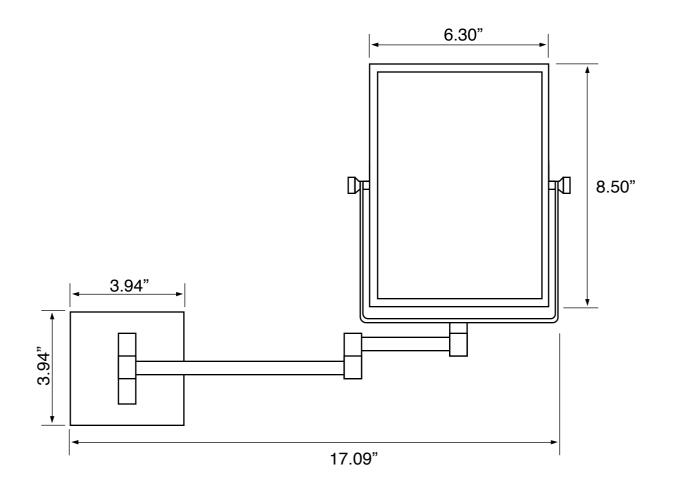

#### Face type: Arm type:

Face dimensions: Extension length: Magnifications: Weight:

Installation:

Double (1x/3x)Double, Folding Wall mounted Height: 8.5" Width: 6.3" 12" Зx 4.2 lbs