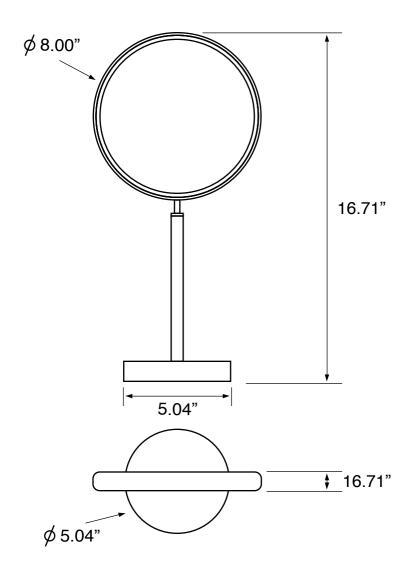

## **Technical Information**

Face type: Double (1x/3x)

Arm type: Single

Installation: Free standing Face dimensions: Height: 8"

Width: 8"

Magnifications: 3x Weight: 3.6 lbs