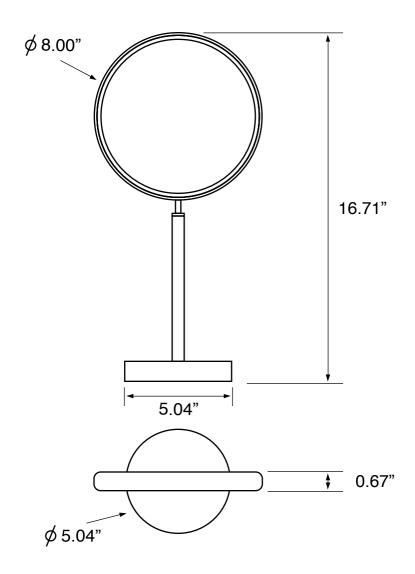

# **NAMEEK'S**

Free Standing Magnifying Mirror

## **Technical Information**

Face type: Double (1x/3x)

Arm type: Single

Installation: Free standing Face dimensions: Height: 8"

rieigiit. o

Width: 8"

Magnifications: 3x Weight: 3.6 lbs