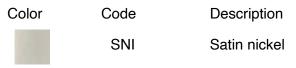

### Features

- Modern design.
- 3x magnification.
- Folding and extending arm.
- Double face.
- Easy cleaning.
- Designer quality.

#### **Material**

• Satin nickel brass mirror.

### Installation

• Wall mounted installation.

# Magnifications

• 3x



# Nameek's One-Year Limited Warranty

See website for warranty information details.

## **Color/Finish Details**









## **Technical Information**

Face type: Arm type: Installation: Face dimensions:

Extension length: Magnifications: Weight: Double (1x/3x) Double, Folding Wall mounted Height: 7.99" Width: 7.99" 13.5" 3x 4.2 lbs

### Notes

Install this product according to the installation instructions.

Includes mounting hardware.