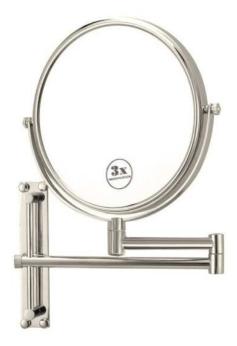

### Features

- Modern design.
- 3x magnification.
- Folding and extending arm.
- Double face.
- Easy cleaning.
- Designer quality.

#### **Material**

• Satin nickel brass mirror.

# Magnifications

• 3x

## **Technical Information**

Face type: Arm type: Installation: Face dimensions:

Extension length: Magnifications: Weight: Double (1x/3x) Double, Folding Wall mounted Height: 7.99" Width: 7.99" 13.5" 3x 4.2 lbs