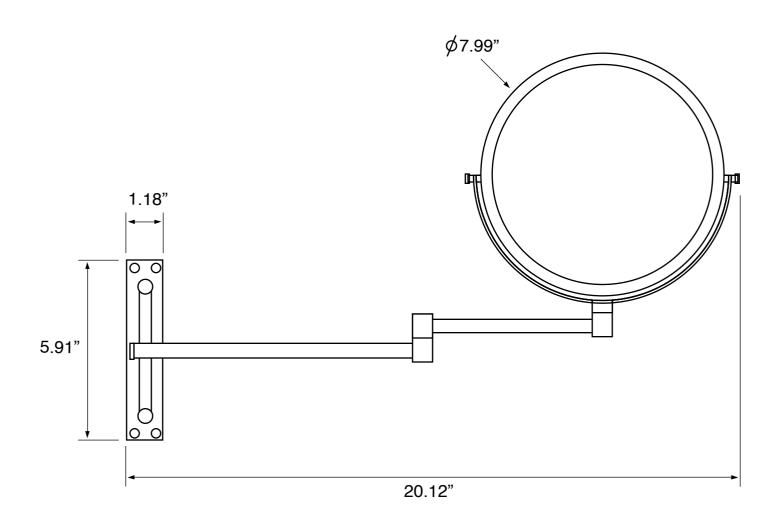

## **Technical Information**

Face type: Arm type: Installation: Face dimensions:

Extension length: Magnifications: Weight: Double (1x/3x) Double, Folding Wall mounted Height: 7.99" Width: 7.99" 13.5" 3x 4.2 lbs