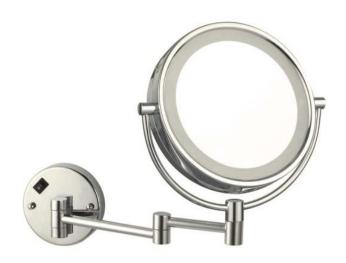

#### **Features**

- Modern design.
- 3x magnification.
- · Long lasting LED light.
- Hardwire installation.
- Folding and extending arm.
- Double face.
- Easy on/off switch.
- · Easy cleaning.
- Designer quality.

### **Material**

Satin nickel brass mirror.

#### Installation

Wall mounted installation.

## **Magnifications**

• 3x