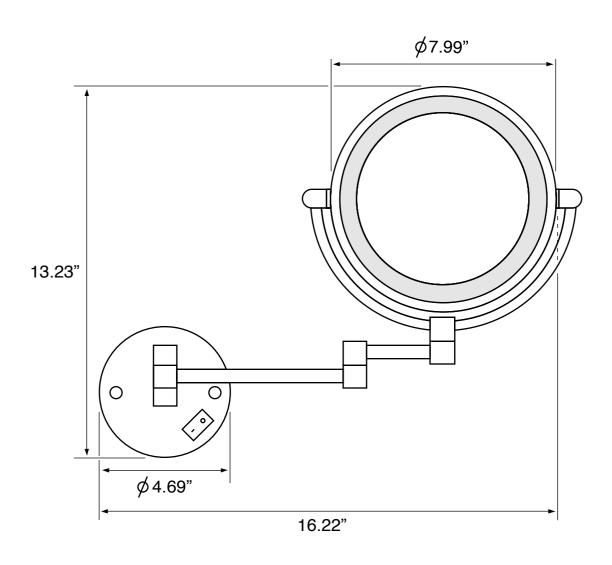

## **Technical Information**

Face type: Double (1x/3x)
Arm type: Double, Folding
Installation: Wall mounted

Light type: LED

Face dimensions: Height: 7.99"

Width: 7.99"

Extension length: 12"
Magnifications: 3x
Weight: 4.6 lbs