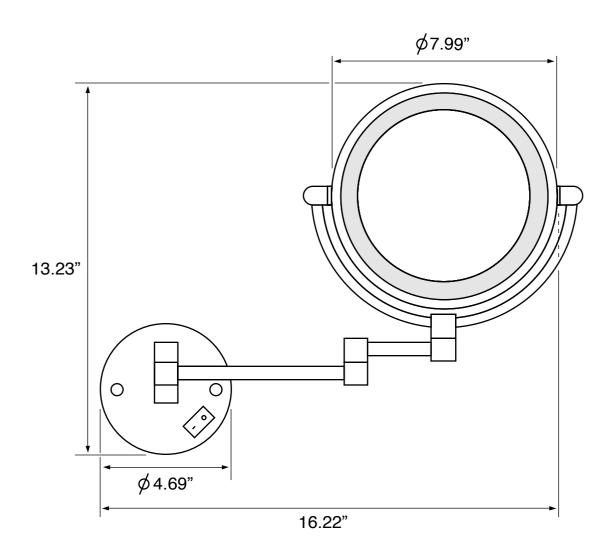

## **Technical Information**

Double (1x/5x) Face type: Double, Folding Arm type: Wall mounted Installation:

Light type: LED

Face dimensions: Height: 7.99"

Width: 7.99"

Extension length: 12" Magnifications: 5x Weight: 4.6 lbs