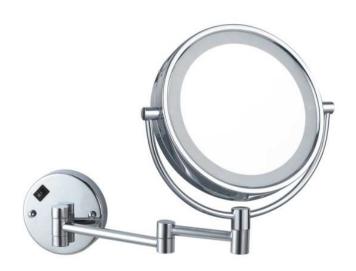

### **Features**

- · Modern design.
- 5x magnification.
- Long lasting LED light.
- Hardwire installation.
- Folding and extending arm.
- Double face.
- Easy on/off switch.
- Easy cleaning.
- Designer quality.

## **Material**

Polished chrome brass mirror.

## **Magnifications**

• 5x

# NAMEEK'S

Wall Mounted Magnifying Mirror