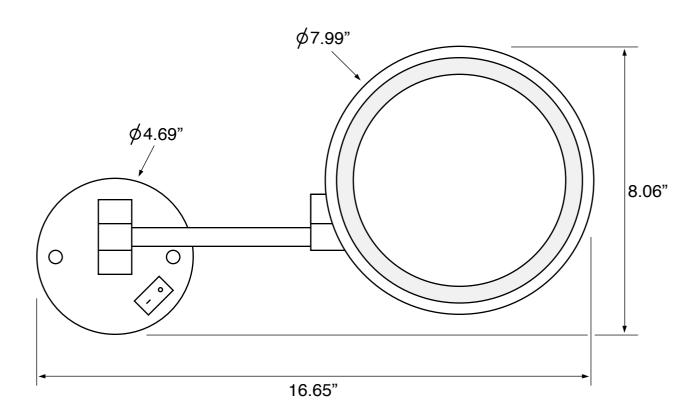

## **Technical Information**

Face type: Single (5x)
Arm type: Double, Folding
Installation: Wall mounted

Light type: LED

Face dimensions: Height: 7.99"

Width: 7.99"

Extension length: 14.5"
Magnifications: 5x
Weight: 4.3 lbs