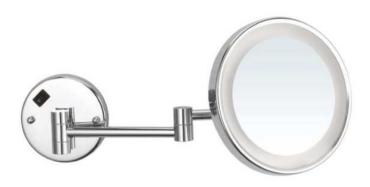

### **Features**

- Modern design.
- 5x magnification.
- Long lasting LED light.
- Hardwire installation.
- Folding and extending arm.
- Single face.
- Easy on/off switch.
- · Easy cleaning.
- · Designer quality.

Polished chrome brass mirror.

## Magnifications

• 5x