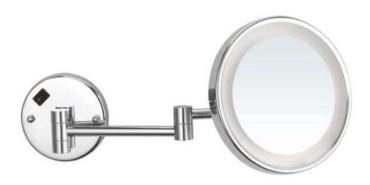

### **Features**

- Modern design.
- 3x magnification.
- Long lasting LED light.
- Hardwire installation.
- Folding and extending arm.
- Single face.
- Easy on/off switch.
- Easy cleaning.
- Designer quality.

## **Material**

Polished chrome brass mirror.

## **Magnifications**

• 3x