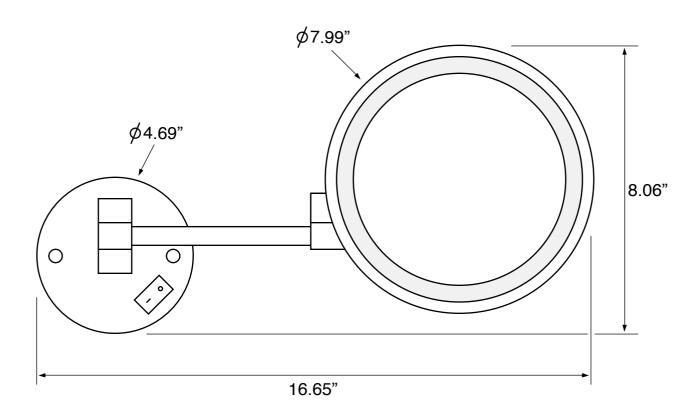

## **Technical Information**

Face type: Single (3x)
Arm type: Double, Folding
Installation: Wall mounted

Light type: LED

Face dimensions: Height: 7.99"

Width: 7.99"

Extension length: 14.5"
Magnifications: 3x
Weight: 4.3 lbs