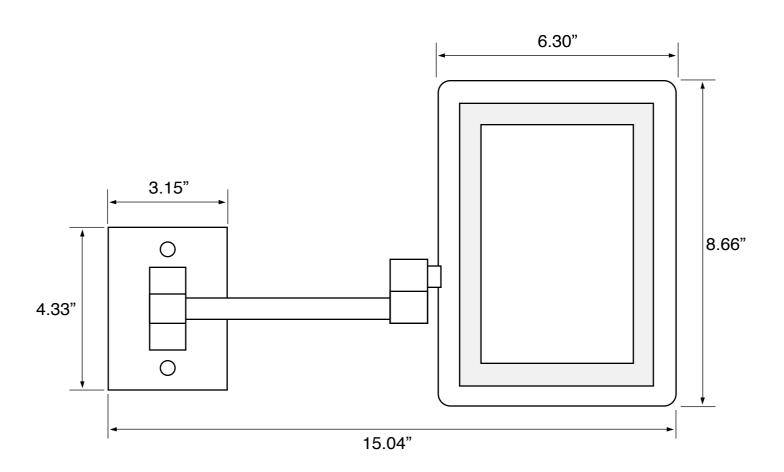

## **Technical Information**

Face type: Single (3x)
Arm type: Double, Folding
Installation: Wall mounted

Light type: LED

Face dimensions: Height: 8.66"

Width: 6.30"

Extension length: 15.5"
Magnifications: 3x
Weight: 4.9 lbs