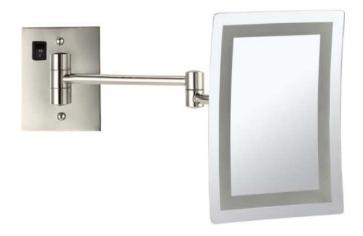

#### **Features**

- Modern design.
- 3x magnification.
- Long lasting LED light.
- Hardwire installation.
- Folding and extending arm.
- Single face.
- Easy on/off switch.
- Easy cleaning.
- Designer quality.

## **Material**

Satin nickel brass mirror.

### Installation

Wall mounted installation.

## **Magnifications**

• 3x