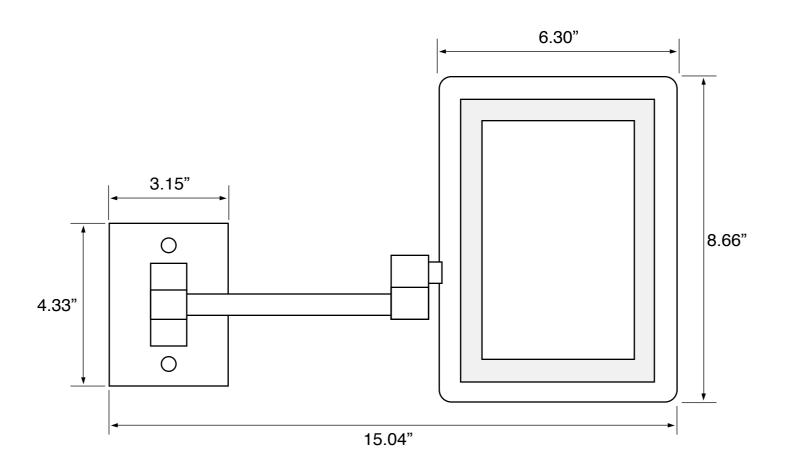

## **Technical Information**

| Face type:        |
|-------------------|
| Arm type:         |
| Installation:     |
| Light type:       |
| Face dimensions:  |
|                   |
| Extension length: |
| Magnifications:   |
| Weight:           |

Single (3x) Double, Folding Wall mounted LED Height: 8.66" Width: 6.30" 15.5" 3x 4.9 lbs