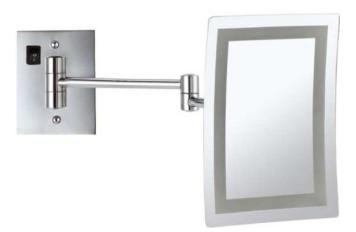

## Glimmer Nameeks AR7702-CR-3x Wall Mounted Magnifying Mirror

## Features

- Modern design.
- 3x magnification.
- Long lasting LED light.
- Hardwire installation.
- Folding and extending arm.
- Single face.
- Easy on/off switch.
- Easy cleaning.
- Designer quality.

## Material

• Polished chrome brass mirror.

# Magnifications

• 3x