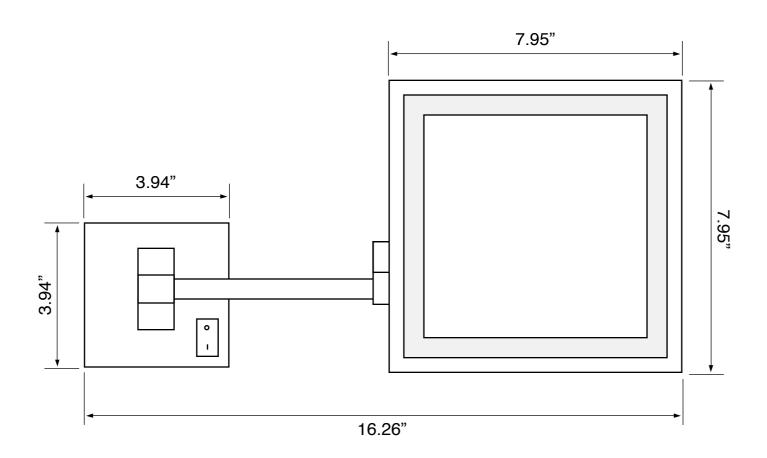

## **Technical Information**

Face type: Single (5x)
Arm type: Double, Folding
Installation: Wall mounted

Light type: LED

Face dimensions: Height: 7.95"

Width: 7.95"

Extension length: 14"
Magnifications: 5x
Weight: 4.8 lbs