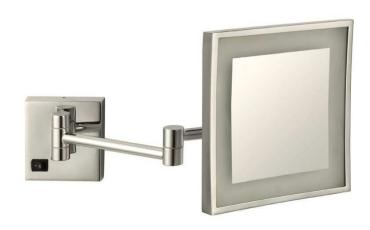

## **Features**

- · Modern design.
- 5x magnification.
- Long lasting LED light.
- Hardwire installation.
- Folding and extending arm.
- Single face.
- Easy on/off switch.
- Easy cleaning.
- Designer quality.

## **Material**

Satin nickel brass mirror.

### Installation

Wall mounted installation.

## **Technical Information**

Face type: Single (5x)
Arm type: Double, Folding
Installation: Wall mounted

Light type: LED

Face dimensions: Height: 7.95"

Width: 7.95"

Extension length: 14"
Magnifications: 5x
Weight: 4.8 lbs