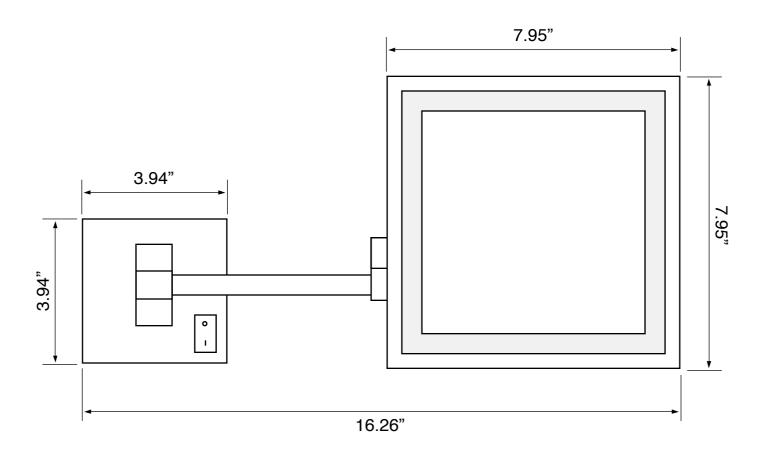

#### **Technical Information**

| Face type:        | Single (3x)     |
|-------------------|-----------------|
| Arm type:         | Double, Folding |
| Installation:     | Wall mounted    |
| Light type:       | LED             |
| Face dimensions:  | Height: 7.95"   |
|                   | Width: 7.95"    |
| Extension length: | 14"             |
| Magnifications:   | Зx              |
| Weight:           | 4.8 lbs         |
|                   |                 |