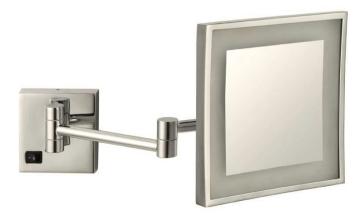

### Glimmer Nameeks AR7701-SNI-3x Wall Mounted Magnifying Mirror

## Features

- Modern design.
- 3x magnification.
- Long lasting LED light.
- Hardwire installation.
- Folding and extending arm.
- Single face.
- Easy on/off switch.
- Easy cleaning.
- Designer quality.

## Material

• Satin nickel brass mirror.