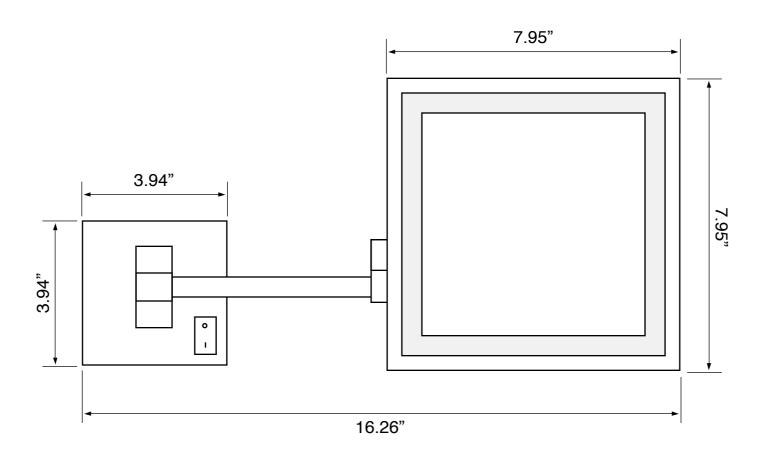

## **Technical Information**

Face type: Single (5x)
Arm type: Double, Folding
Installation: Wall mounted

Light type: LED

Face dimensions: Height: 7.95"

Width: 7.95"

Extension length: 14"
Magnifications: 5x
Weight: 4.8 lbs