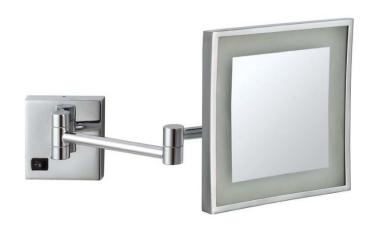

## **Features**

- Modern design.
- 5x magnification.
- Long lasting LED light.
- Hardwire installation.
- Folding and extending arm.
- Single face.
- Easy on/off switch.
- Easy cleaning.
- Designer quality.

### **Material**

Polished chrome brass mirror.

## Magnifications

• 5x

## **Technical Information**

Face type: Single (5x)
Arm type: Double, Folding
Installation: Wall mounted

Light type: LED

Face dimensions: Height: 7.95"

Width: 7.95"

Extension length: 14"
Magnifications: 5x
Weight: 4.8 lbs