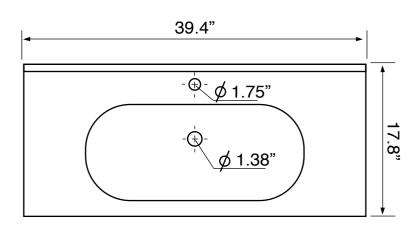

## **Technical Information**

Bowl type: Single Installation: Wall mounted

Drop In

Drain hole: 1.75"
Faucet hole: 1.38"
Hole configurations: 1, 3
Weight: 30 lbs