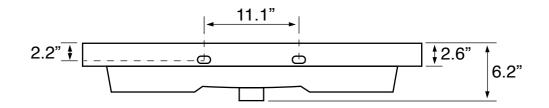

## **Technical Information**

Bowl type: Single Installation: Wall mounted

Drop In

Drain hole: 1.75"
Faucet hole: 1.38"
Hole configurations: 1, 3
Weight: 30 lbs