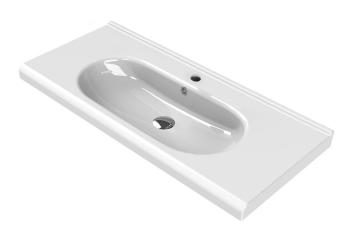

#### **Material**

White ceramic bathroom sink.

### Installation

- Wall mount installation.
- Drop in installation.

## **Configurations**

- Single Hole.
- Three Hole (8-inch centers).

Nameek's One-Year Limited Warranty

See website for warranty information details.