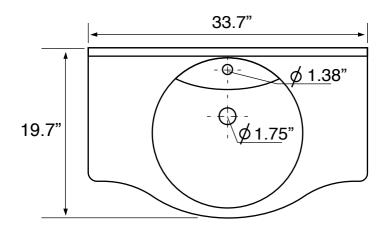

## **Technical Information**

Bowl type: Single

Installation: Wall mounted

Drop in

Bowl Dimensions: Depth: 5.75"

Width: 12.5" Length: 17.2"

Drain hole: 1.75" Faucet hole: 1.38" Hole configurations: 1

Weight: 39.7 lbs