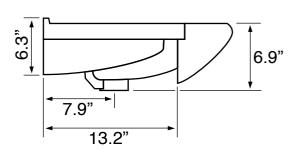

## **Technical Information**

Bowl type: Single

Installation: Wall mounted

Drop in

Bowl Dimensions: Depth: 5.75"

Width: 12.5" Length: 17.2"

Drain hole: 1.75" Faucet hole: 1.38" Hole configurations: 1

Weight: 39.7 lbs