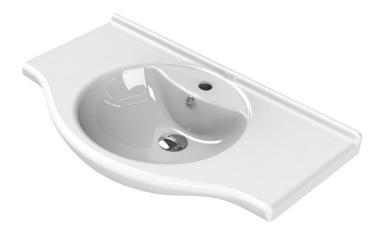

## **NAMEEK'S**

## **Features**

- With overflow.
- Traditional design.

#### **Material**

White ceramic bathroom sink.