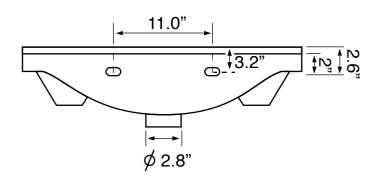

## **Technical Information**

Bowl type: Single

Installation: Wall mounted

Drop in

Bowl Dimensions: Depth: 5.75"

Width: 12.5" Length: 17.2"

Drain hole: 1.75" Faucet hole: 1.38" Hole configurations: 1

Weight: 39.7 lbs