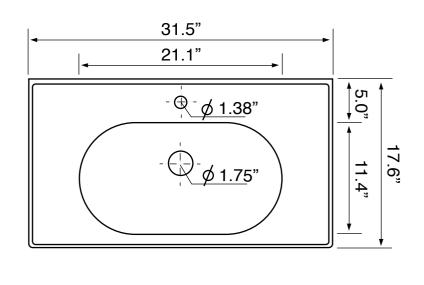

## Bowl type: Installation:

Bowl dimensions:

Drain hole: Faucet hole: Hole configurations: Weight: Single Wall mounted Drop in Width: 11.4" Length: 21.1" 1.75" 1.38" 1, 3 35 lbs