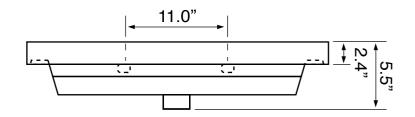

## Bowl type: Installation:

Bowl dimensions:

Drain hole: Faucet hole: Hole configurations: Weight: Single Wall mounted Drop in Width: 11.4" Length: 21.1" 1.75" 1.38" 1, 3 35 lbs