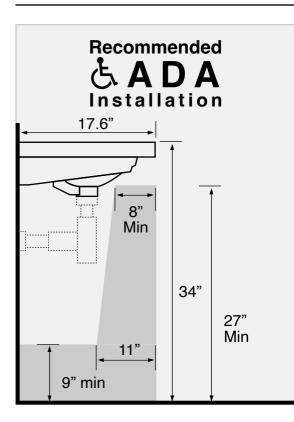

### Installation

- Wall mounted installation.
- Drop in installation.

## Configurations

- Single Hole.
- Three Hole (8-inch centers).