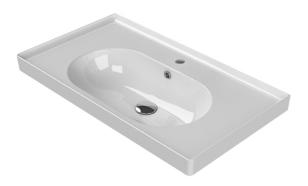

## Features

- With overflow.
- Modern design.

## Material

White ceramic bathroom sink.

### Installation

- Wall mounted installation.
- Drop in installation.

## Configurations

- Single Hole.
- Three Hole (8-inch centers).