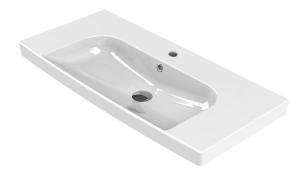

## Features

- With overflow.
- Modern design.

## Material

• White ceramic bathroom sink.

## Installation

- Wall mounted installation.
- Drop in installation.

## Configurations

- Single hole.
- Three hole (8-inch centers).