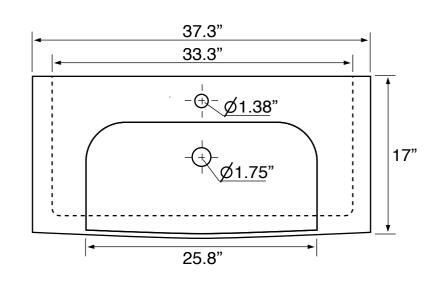

#### Bowl type: Installation:

Bowl dimensions:

Drain hole: Faucet hole: Hole configurations: Weight: Single Wall mounted Drop in Depth: 5.6" Width: 25.8" 1.75" 1.38" 1, 3 30 lbs