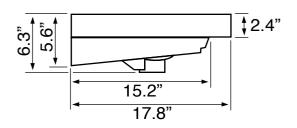

## **Technical Information**

#### Bowl type: Installation:

Bowl dimensions:

Drain hole: Faucet hole: Hole configurations: Weight: Single Wall mounted Drop in Depth: 5.6" Width: 25.8" 1.75" 1.38" 1, 3 30 lbs