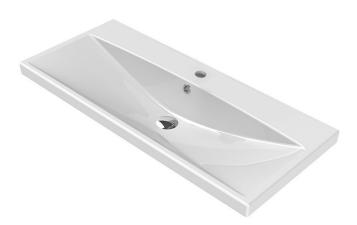

### **Material**

White ceramic bathroom sink.

### Installation

- Wall mount installation.
- Drop in installation

### **Technical Information**

Bowl type: Single Installation: Wall mounted

Drop In

Bowl dimensions: Depth: 5.6"
Drain hole: 1.75"

Faucet hole: 1.75"
Hole configurations: 1, 3
Weight: 30 lbs