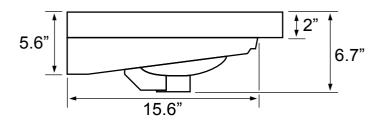

### **Technical Information**

Bowl type: Single Installation: Wall mounted

Drop In

Bowl dimensions: Depth: 5.6"
Drain hole: 1.75"

Faucet hole: 1.75"
Hole configurations: 1, 3
Weight: 30 lbs