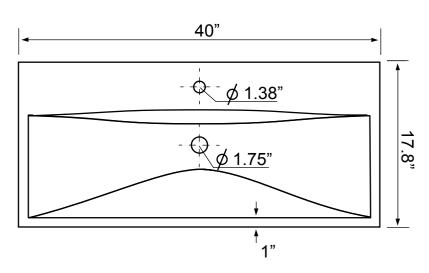

# **Configurations**

- Single Hole.
- Three Hole (8 inch centers).

### **Technical Information**

Bowl type: Single Installation: Wall mounted

Drop In

Bowl dimensions: Depth: 5.6"
Drain hole: 1.75"

Faucet hole: 1.75"
Hole configurations: 1, 3
Weight: 30 lbs