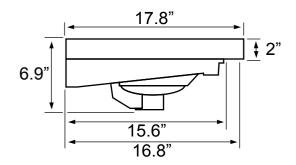

#### Features

- With overflow.
- Modern design.

#### Material

• White ceramic bathroom sink.

#### Installation

- Wall mounted installation.
- Drop in installation.

## Configurations

- Single hole.
- Three hole (8-inch centers).





### **Certifications/Codes**

IAPMO Certified US Standards Approved Uniform Plumbing Code (UPC/cUPC) National Plumbing Code of Canada ASME A112.19.2-2018/CSA B45.1-18

#### Nameek's One-Year Limited Warranty

See website for warranty information details.











#### **Technical Information**

Bowl type: Installation:

#### Bowl dimensions:

Length: 22.3" Width: 11.5" Drain hole: 1.75" Faucet hole: 1.38" Hole configurations: 1, 3 Weight: 30 lbs

#### Notes

Install this product according to the installation instructions.

ADA compliant when installed to the specific requirements of these regulations.

Includes mounting hardware.

USA/Canada: 215.256.4197 Nameeks reserves the right to make revisions without notice to product specifications. For more information, go to www.nameeks.com

Single

Drop in

Depth: 5"

Wall mounted

# NAMEEK'S