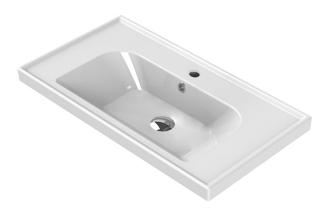

#### Features

- With overflow.
- Modern design.

#### Material

• White ceramic bathroom sink.

#### Installation

- Wall mounted installation.
- Drop in installation.

## Configurations

- Single hole.
- Three hole (8-inch centers).