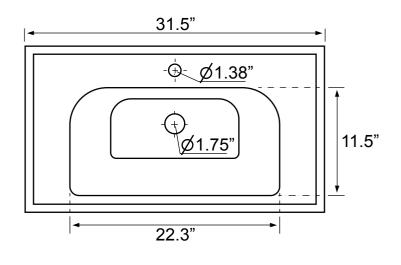

#### Bowl dimensions:

Length: 22.3" Width: 11.5" Drain hole: 1.75" Faucet hole: 1.38" Hole configurations: 1, 3 Weight: 30 lbs