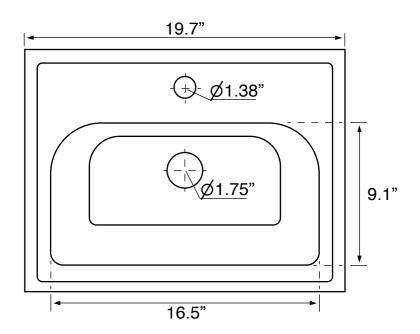

## **Technical Information**

Bowl type: Single

Installation: Wall mounted

Drop in

Bowl dimensions: Depth: 4.7"

Length: 16.5"

Width: 9.1"

Drain hole: 1.75" 1.38" Faucet hole: 1, 3 Hole configurations: Weight: 24 lbs