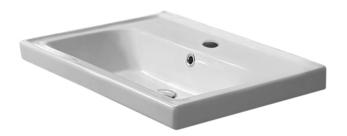

# **NAMEEK'S**

### **Features**

- With overflow.
- Modern design.

#### **Material**

· White ceramic bathroom sink.

### Installation

- Wall mounted installation.
- Drop in installation.