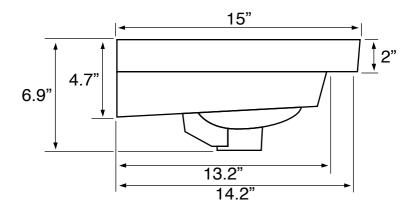

## **Technical Information**

Bowl type: Single

Installation: Wall mounted

Drop in

Bowl dimensions: Depth: 4.7"

Length: 16.5"

Width: 9.1"

Drain hole: 1.75" 1.38" Faucet hole: 1, 3 Hole configurations: Weight: 24 lbs