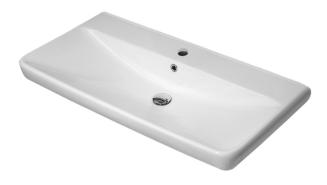

### Features

- With overflow.
- Modern design.

### Material

• White ceramic bathroom sink.

### Installation

- Wall mounted installation.
- Drop in installation.

## Configurations

- Single hole.
- Three hole (8-inch centers).

### **Technical Information**

Bowl type: Installation:

Bowl dimensions: Drain hole: Faucet hole: Hole configurations: Weight: Single Wall mounted Drop in Depth: 5.25" 1.75" 1.38" 1, 3 30 lbs