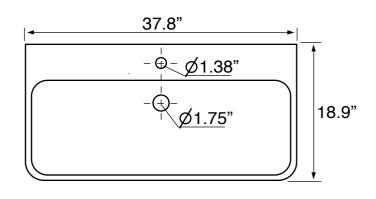

### **Technical Information**

Bowl type: Installation:

Bowl dimensions: Drain hole: Faucet hole: Hole configurations: Weight: Single Wall mounted Drop in Depth: 5.25" 1.75" 1.38" 1, 3 30 lbs