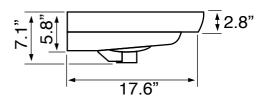

### **Technical Information**

Bowl type: Installation:

Bowl dimensions: Drain hole: Faucet hole: Hole configurations: Weight: Single Wall mounted Drop in Depth: 5.25" 1.75" 1.38" 1, 3 30 lbs