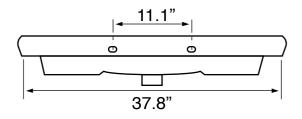

### **Technical Information**

Bowl type: Installation:

Bowl dimensions: Drain hole: Faucet hole: Hole configurations: Weight: Single Wall mounted Drop in Depth: 5.25" 1.75" 1.38" 1, 3 30 lbs