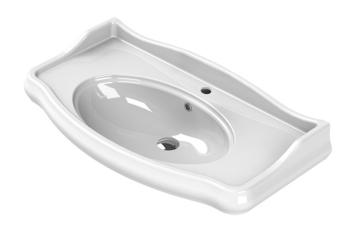

# **NAMEEK'S**

### **Features**

- · With overflow.
- Traditional design.

#### **Material**

White ceramic bathroom sink.

### Installation

Wall mount installation.