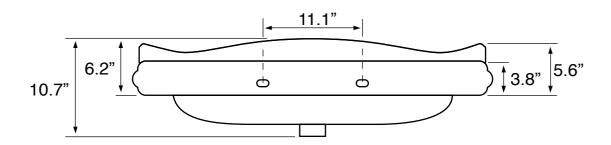

## **Technical Information**

Bowl type: Single Wall mounted Bowl dimensions: Width: 14"

Length: 31.5" Depth: 6"

Drain hole: 1.75"
Faucet hole: 1.38"
Hole configurations: 1, 3
Weight: 30 lbs