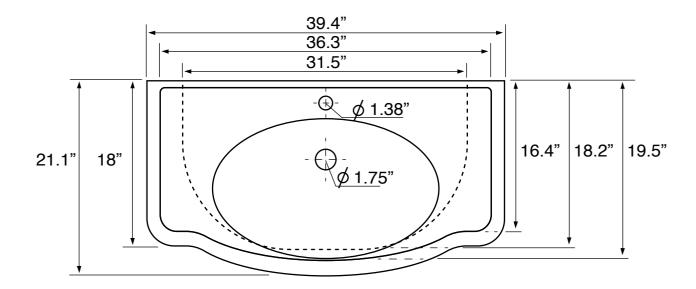

## **Technical Information**

Bowl type: Single Wall mounted Bowl dimensions: Width: 14"

Length: 31.5" Depth: 6"

Drain hole: 1.75"
Faucet hole: 1.38"
Hole configurations: 1, 3
Weight: 30 lbs