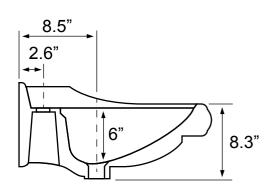

### **Technical Information**

Bowl type: Single Wall mounted Bowl dimensions: Depth: 6"

Length: 18.4" Width: 14"

Drain hole: 1.75"
Faucet hole: 1.38"
Hole configurations: 1, 3
Weight: 30 lbs