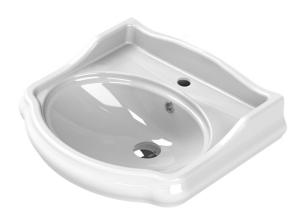

#### **Material**

White ceramic bathroom sink.

#### Installation

Wall mount installation.