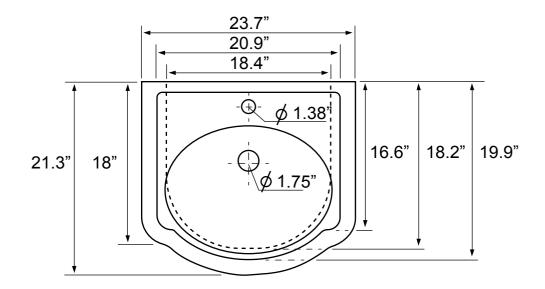

### **Technical Information**

Bowl type: Single Wall mounted Bowl dimensions: Depth: 6"

Length: 18.4" Width: 14"

Drain hole: 1.75"
Faucet hole: 1.38"
Hole configurations: 1, 3
Weight: 30 lbs