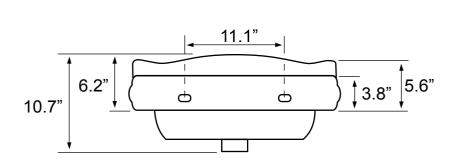

### **Technical Information**

Bowl type: Single Wall mounted Bowl dimensions: Depth: 6"

Length: 18.4" Width: 14"

Drain hole: 1.75"
Faucet hole: 1.38"
Hole configurations: 1, 3
Weight: 30 lbs