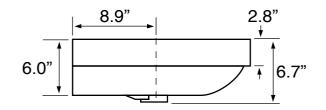

## **Technical Information**

| Bowl  | type:    |
|-------|----------|
| Insta | llation: |

Bowl dimensions: Drain hole: Faucet hole: Hole configurations: Weight: Single Wall mounted Drop in Depth: 4.8" 1.75" 1.38" 1, 3 30 lbs