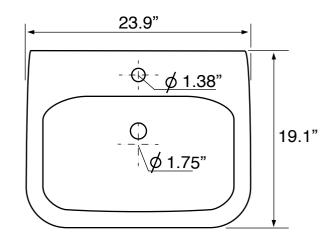

## **Technical Information**

| Bowl  | type:    |
|-------|----------|
| Insta | llation: |

Bowl dimensions: Drain hole: Faucet hole: Hole configurations: Weight: Single Wall mounted Drop in Depth: 4.8" 1.75" 1.38" 1, 3 30 lbs