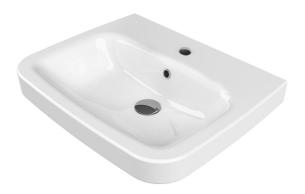

## Features

- With overflow.
- Modern design.

## Material

• White ceramic bathroom sink.

## Installation

- Wall mount installation.
- Drop in installation.

## Configurations

- Single Hole.
- Three Hole (8-inch centers).

## **Technical Information**

| Bowl  | type:    |
|-------|----------|
| Insta | llation: |

Bowl dimensions: Drain hole: Faucet hole: Hole configurations: Weight: Single Wall mounted Drop in Depth: 4.8" 1.75" 1.38" 1, 3 30 lbs