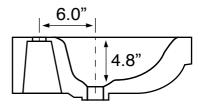

## **Technical Information**

| Bowl  | type:    |
|-------|----------|
| Insta | llation: |

Bowl dimensions: Drain hole: Faucet hole: Hole configurations: Weight: Single Wall mounted Drop in Depth: 4.8" 1.75" 1.38" 1, 3 30 lbs