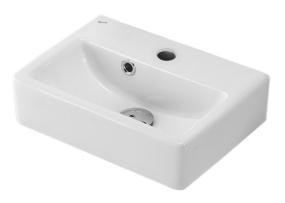

### Features

- With overflow.
- Modern design.

### Material

• White ceramic bathroom sink.

#### Installation

- Wall mount installation.
- Vessel installation.

# Configurations

• Single Hole.