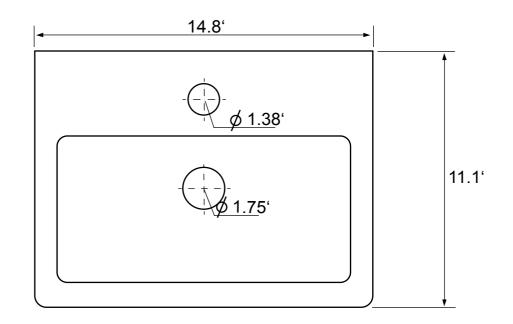

### **Technical Information**

Bowl type: Single Installation: Wall mounted Vessel Bowl dimensions: Depth: 3.4 Width: 6.4' Length: 12.5' Drain hole: 1.75 1.38' Faucet hole: Hole configurations: 1 Weight: 30 lbs