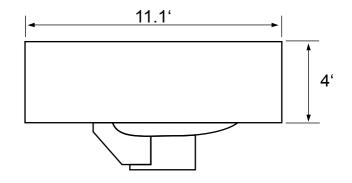

### **Technical Information**

Bowl type: Single Installation: Wall mounted Vessel Bowl dimensions: Depth: 3.4 Width: 6.4' Length: 12.5' Drain hole: 1.75 1.38' Faucet hole: Hole configurations: 1 Weight: 30 lbs