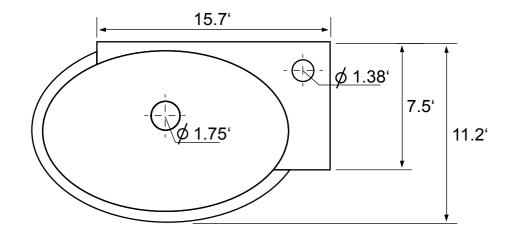

#### Bowl type: Installation:

VesselBowl dimensions:Depth: 4'Drain hole:1.75'Faucet hole:1.38'Hole configurations:1Weight:15.4 lbs

Notes

Install this product according to the installation instructions.

Includes mounting hardware.