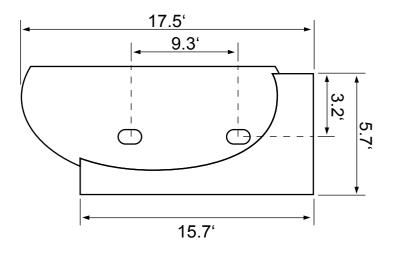

#### Bowl type: Installation:

VesselBowl dimensions:Depth: 4'Drain hole:1.75'Faucet hole:1.38'Hole configurations:1Weight:15.4 lbs

Notes

Install this product according to the installation instructions.

Includes mounting hardware.