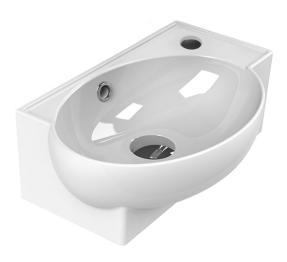

## Material

• White ceramic bathroom sink.

### Installation

- Wall mount installation.
- Vessel installation.