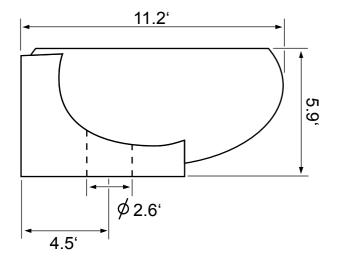

#### Bowl type: Installation:

VesselBowl dimensions:Depth: 4'Drain hole:1.75'Faucet hole:1.38'Hole configurations:1Weight:15.4 lbs

Notes

Install this product according to the installation instructions.

Includes mounting hardware.