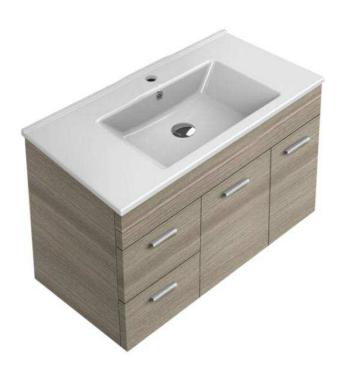

#### **Features**

- Modern design.
- · Sink with overflow.
- Waterproof vanity panels.
- 2 doors.
- 2 drawers.
- Ships fully assembled.
- Sink features counter space.

#### **Material**

- White ceramic integrated sink.
- Engineered wood vanity base.
- Polished chrome brass handles.

## **Vanity Cabinet Color/Finish Details**

Color Description

Larch Canapa

USA/Canada: 215.256.4197

Nameek's reserves the right to make revisions without notice to product specifications. For more information, go to www.nameeks.com