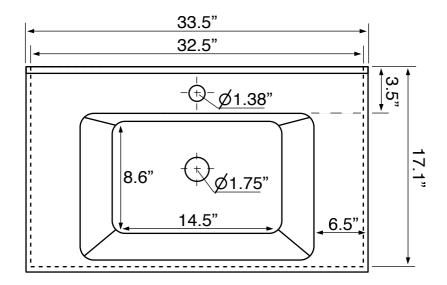

### **Technical Information**

Bowl type: Single

Installation: Wall mounted Bowl dimensions: Depth: 4.5" Width: 11.5"

Length: 19.5"

Drain hole: 1.75" 1.38" Faucet hole: Hole configurations: 1

Weight: 130 lbs