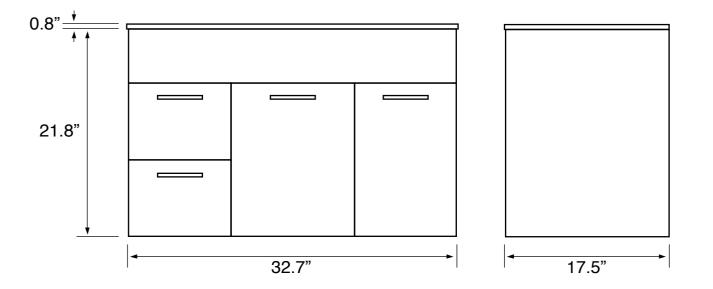

#### **Features**

- Modern design.
- · Sink with overflow.
- Waterproof vanity panels.
- 2 doors.
- 2 drawers.
- Ships fully assembled.
- Sink features counter space.

#### Installation

Wall mounted/floating installation.