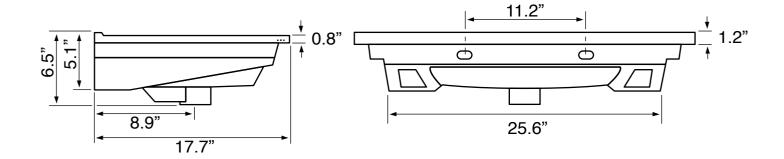

### **Technical Information**

Bowl type: Single

Installation: Wall mounted Bowl dimensions: Depth: 4.5" Width: 11.5"

Length: 19.5"

Drain hole: 1.75" 1.38" Faucet hole: Hole configurations: 1

Weight: 130 lbs