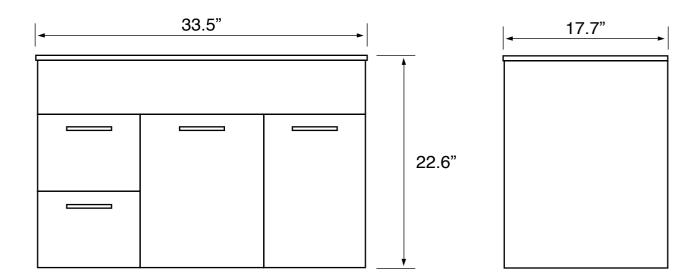

#### **Features**

- Modern design.
- · Sink with overflow.
- Waterproof vanity panels.
- 2 doors.
- 2 drawers.
- Ships fully assembled.
- Sink features counter space.

### **Technical Information**

Bowl type: Single

Installation: Wall mounted Bowl dimensions: Depth: 4.5" Width: 11.5"

Length: 19.5"

Drain hole: 1.75" 1.38" Faucet hole: Hole configurations: 1

Weight: 130 lbs