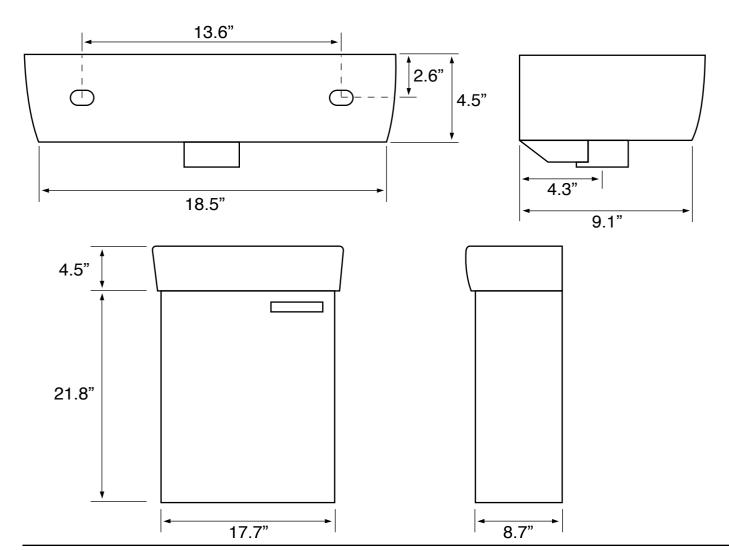

## **Technical Information**

Bowl type: Single

Installation: Wall mounted
Bowl dimensions: Length: 10.25"
Width: 6.13"

Depth: 3.25"

Drain hole: 1.75" Faucet hole: 1.38" Hole configurations: 1

Weight: 80 lbs