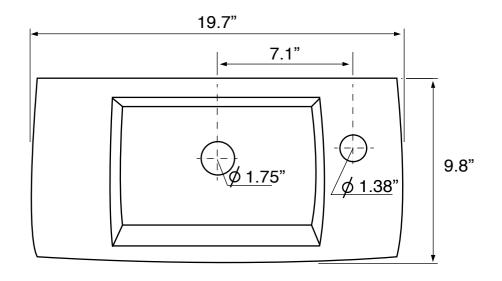

## **Technical Information**

Bowl type: Single

Installation: Wall mounted
Bowl dimensions: Length: 10.25"
Width: 6.13"

Depth: 3.25"

Drain hole: 1.75" Faucet hole: 1.38" Hole configurations: 1

Weight: 80 lbs