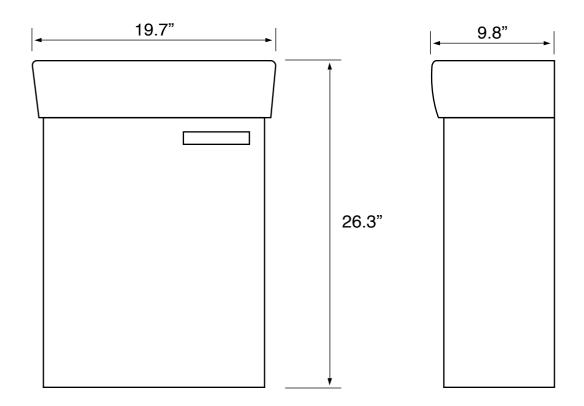

## **Technical Information**

Bowl type: Single

Installation: Wall mounted
Bowl dimensions: Length: 10.25"
Width: 6.13"

Depth: 3.25"

Drain hole: 1.75" Faucet hole: 1.38" Hole configurations: 1

Weight: 80 lbs