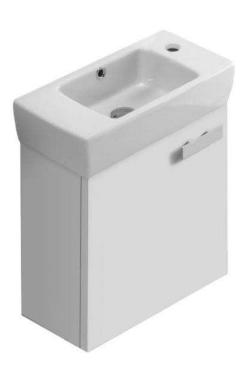

#### **Features**

- Modern design.
- · Sink with overflow.
- Waterproof vanity panels.
- Single door.
- Ships fully assembled.
- · Space-saving design.

#### **Material**

- White ceramic integrated sink.
- Engineered wood vanity base.
- Polished chrome brass handle.

#### Installation

• Wall mounted/floating installation.

## **Configurations**

• Single hole.