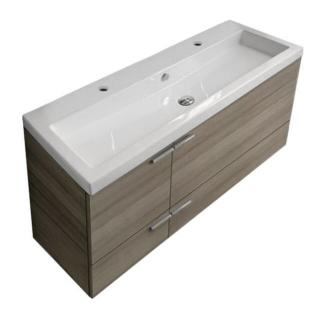

### **Features**

- Modern design.
- · Sink with overflow.
- Waterproof vanity panels.
- 2 doors.
- 1 soft-closing drawer.
- Ships fully assembled.
- Made in Italy.

### **Material**

- White ceramic integrated sink.
- Engineered wood vanity base.
- Polished chrome brass handles.

#### Installation

· Wall mounted/floating installation.

# **Vanity Cabinet Color/Finish Details**

Color Description

Larch Canapa

USA/Canada: 215.256.4197

Nameek's reserves the right to make revisions without notice to product specifications. For more information, go to www.nameeks.com