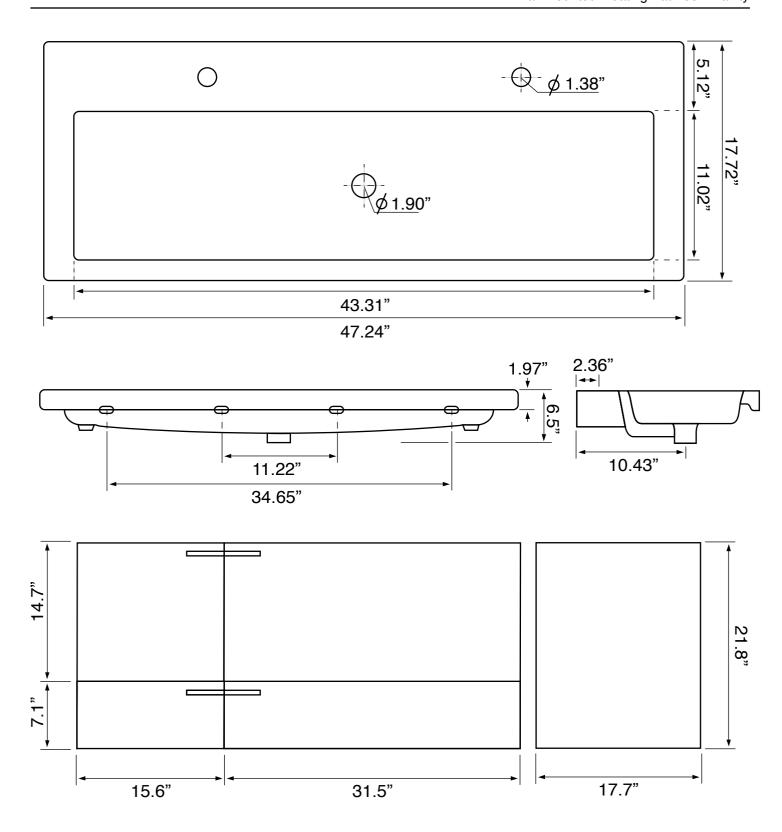

### **Technical Information**

Bowl type: Single, Trough Installation: Wall mounted Bowl dimensions: Depth: 4"

Length: 43.31" Width: 11.02"

Drain hole: 1.75" Faucet hole: 1.38" Hole configurations: 2