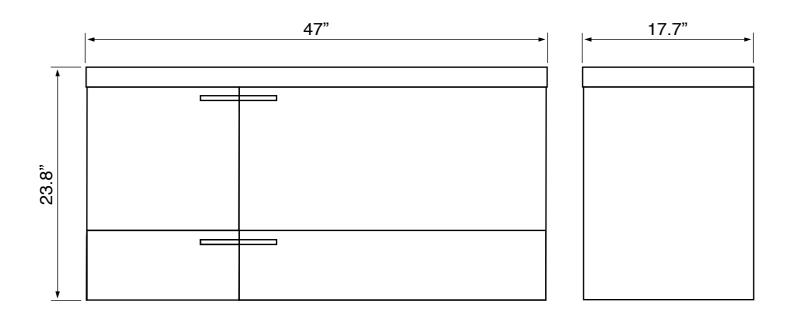

### **Technical Information**

Bowl type: Single, Trough Installation: Wall mounted Bowl dimensions: Depth: 4"

Length: 43.31" Width: 11.02"

Drain hole: 1.75" Faucet hole: 1.38" Hole configurations: 2