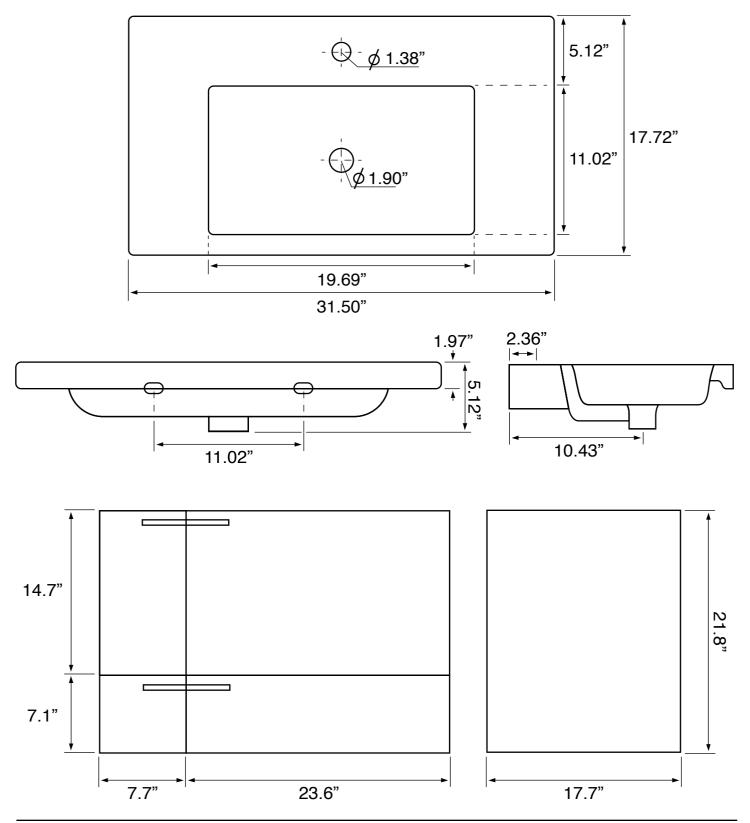

## **Technical Information**

Bowl type: Installation: Bowl dimensions:

Drain hole: Faucet hole: Hole configurations: Single Wall mounted Depth: 3.7" Length: 19.69" Width: 11.02" 1.90" 1.38" 1