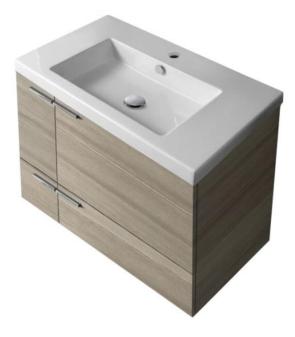

### Features

- Modern design.
- Sink with overflow.
- Waterproof vanity panels.
- 2 doors.
- 1 soft-closing drawer.
- Ships fully assembled.
- Made in Italy.

#### Material

- White ceramic integrated sink.
- Engineered wood vanity base.
- Polished chrome brass handles.

### Installation

• Wall mounted/floating installation.

# Configurations

- Single hole.
- Three hole (special order).
- No hole (special order).

## **Technical Information**

Bowl type: Installation: Bowl dimensions:

Drain hole: Faucet hole: Hole configurations: Single Wall mounted Depth: 3.7" Length: 19.69" Width: 11.02" 1.90" 1.38" 1