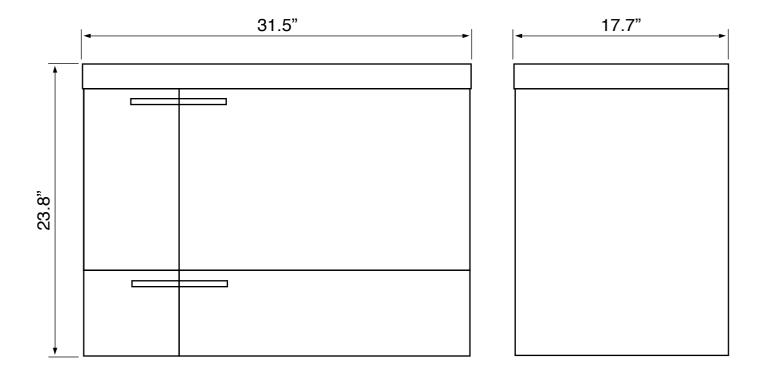

## **Technical Information**

Bowl type: Installation: Bowl dimensions:

Drain hole: Faucet hole: Hole configurations: Single Wall mounted Depth: 3.7" Length: 19.69" Width: 11.02" 1.90" 1.38" 1