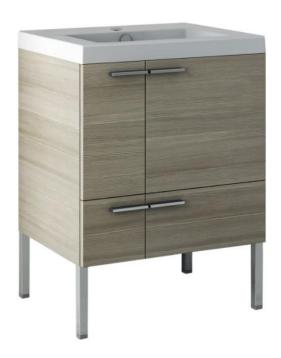

### **Features**

- Modern design.
- · Sink with overflow.
- Waterproof vanity panels.
- 2 doors.
- 1 soft-closing drawer.
- 4 polished chrome cabinet feet.
- Ships fully assembled.
- Made in Italy.

### **Material**

- White ceramic integrated sink.
- Engineered wood vanity base.
- Polished chrome brass handles.
- Polished chrome brass vanity feet.

## **Vanity Cabinet Color/Finish Details**

Color Description

Larch Canapa