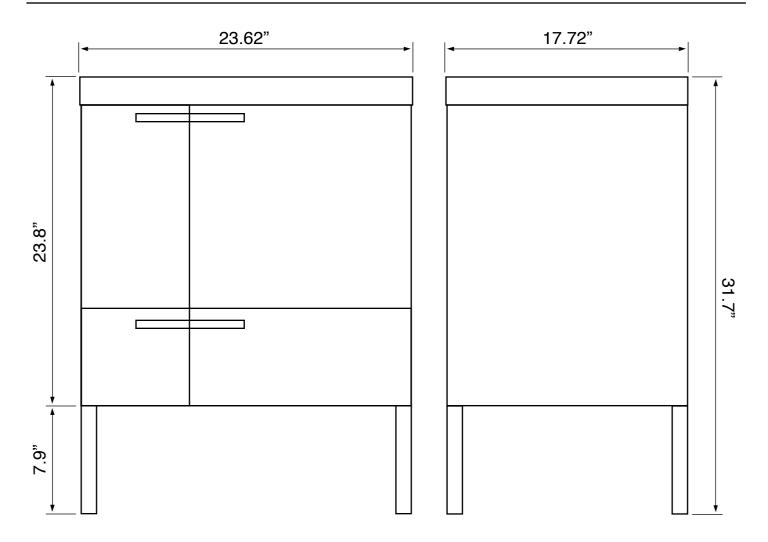

## **Technical Information**

Bowl type: Single

Installation: Floor standing
Bowl dimensions: Depth: 3.54"
Length: 19.69"

Width: 11.02"

Drain hole: 1.90" Faucet hole: 1.38" Hole configurations: 1