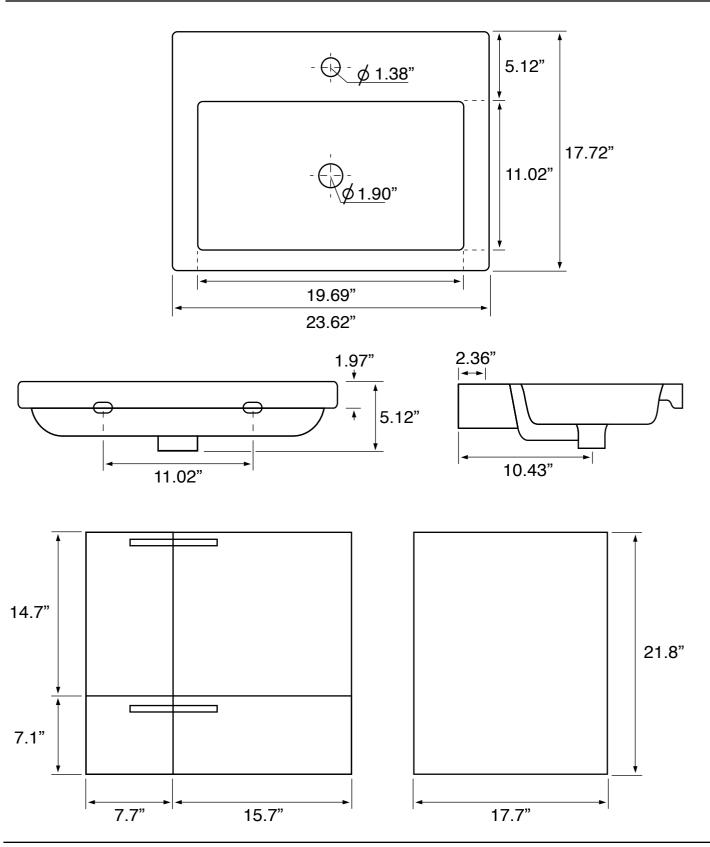

## **Technical Information**

Bowl type: Single

Installation: Floor standing
Bowl dimensions: Depth: 3.54"
Length: 19.69"

Width: 11.02"

Drain hole: 1.90" Faucet hole: 1.38" Hole configurations: 1