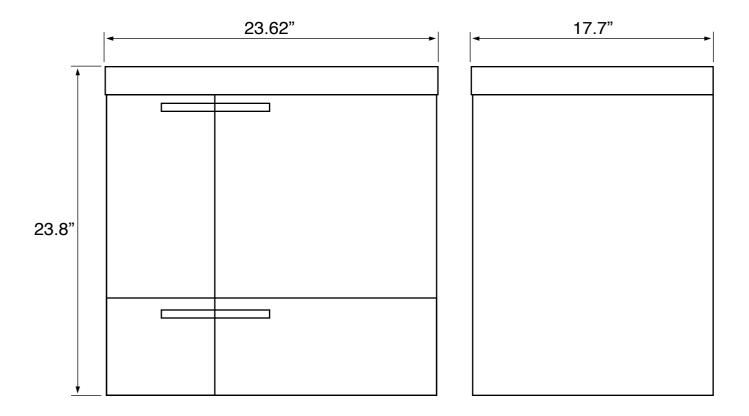

## **Technical Information**

Bowl type: Installation: Bowl dimensions:

Drain hole: Faucet hole: Hole configurations: Single Wall mounted Depth: 3.54" Length: 19.69" Width: 11.02" 1.90" 1.38" 1