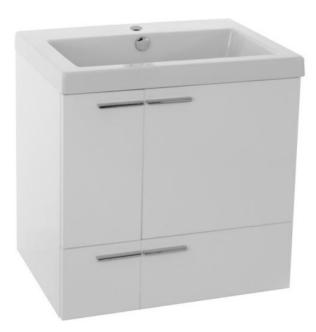

### Features

- Modern design.
- Sink with overflow.
- Waterproof vanity panels.
- 2 doors.
- 1 soft-closing drawer.
- Ships fully assembled.
- Made in Italy.

#### Material

- White ceramic integrated sink.
- Engineered wood vanity base.
- Polished chrome brass handles.

#### Installation

• Wall mounted/floating installation.

# Configurations

- Single hole.
- Three hole (special order).
- No hole (special order).