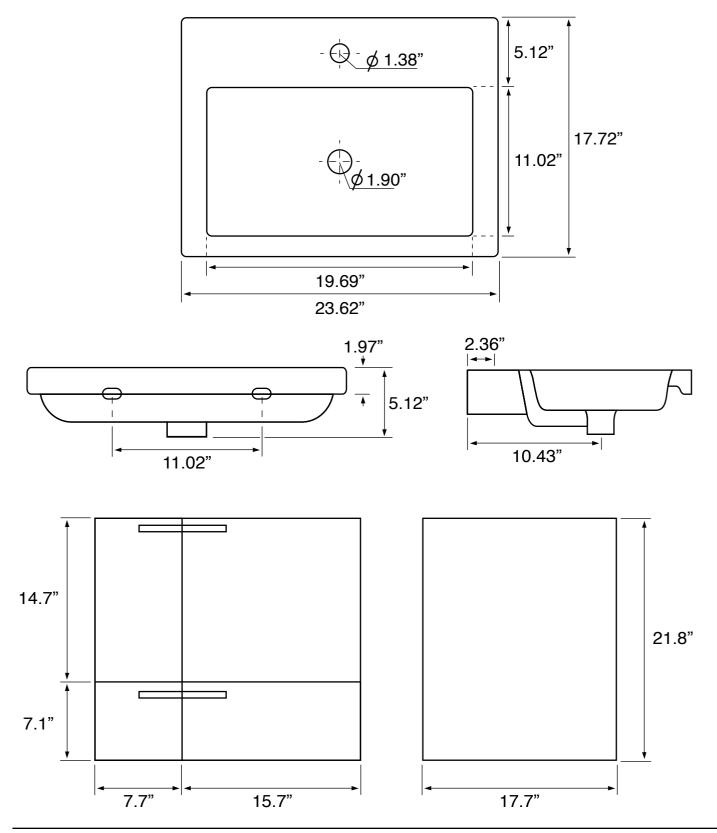

## **Technical Information**

Bowl type: Installation: Bowl dimensions:

Drain hole: Faucet hole: Hole configurations: Single Wall mounted Depth: 3.54" Length: 19.69" Width: 11.02" 1.90" 1.38" 1