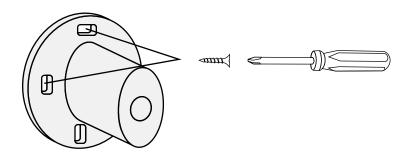

# **NAMEEK'S**

## **Installation Instructions**

Wall Mounted Toilet Paper Holder

Following these mounting instructions with the hardware included will be more than sufficient to support wall mounted installation.







#### 1. Disassemble

Put the included allen wrench into the two screws on the bottom of the body and turn clockwise to disassemble the base from the mounting piece.

#### 2. Remove Bracket

Pull mounting bracket from toilet paper holder.



# anner

## 3. Drill Anchor Holes

Identify installation location. Mark mounting bracket on wall and drill holes the size of the anchors.

#### 4. Install Anchors

Tap anchors into predrilled holes.



### 5. Mount Bracket



Mount bracket with screws.

## 6. Mount Paper Holder

Install toilet paper holder over mounting bracket.





# 7. Tighten Screws

Tighten two (2) screws with allen wrench included by turning counterclockwise.