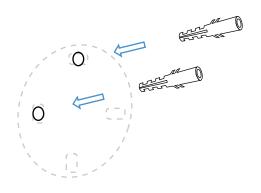

## 3. Drill Anchor Holes

Identify installation location. Mark mounting bracket on wall and drill holes the size of the anchors.

#### 4. Install Anchors

Tap anchors into predrilled holes.