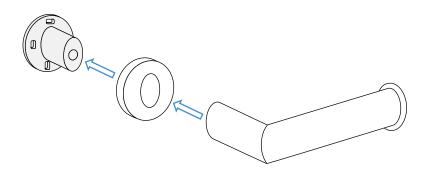

# **NAMEEK'S**

## **Installation Instructions**

Wall Mounted Toilet Paper Holder

Following these mounting instructions with the hardware included will be more than sufficient to support wall mounted installation.







#### 1. Disassemble

Put the included allen wrench into the two screws on the bottom of the body and turn clockwise to disassemble the base from the mounting piece.

#### 2. Remove Bracket

Pull mounting bracket from toilet paper holder.



# anner

## 3. Drill Anchor Holes

Identify installation location. Mark mounting bracket on wall and drill holes the size of the anchors.

#### 4. Install Anchors

Tap anchors into predrilled holes.



### 5. Mount Bracket



Mount bracket with screws.

## 6. Mount Paper Holder

Install toilet paper holder over mounting bracket.





# 7. Tighten Screws

Tighten two (2) screws with allen wrench included by turning counterclockwise.