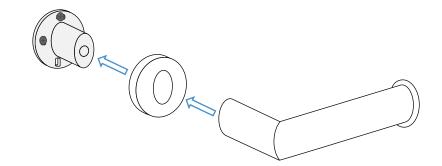

#### 2. Remove Bracket

Pull mounting bracket from toilet paper holder.

## 6. Mount Paper Holder

Install toilet paper holder over mounting bracket.