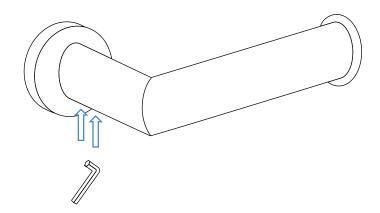

#### 1. Disassemble

Put the included allen wrench into the two screws on the bottom of the body and turn clockwise to disassemble the base from the mounting piece.