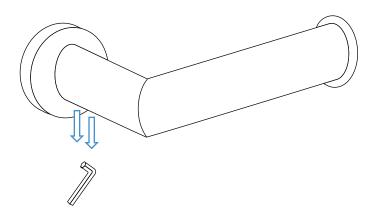

#### 1. Disassemble

Put the included allen wrench into the two screws on the bottom of the body and turn clockwise to disassemble the base from the mounting piece.

# 7. Tighten Screws

Tighten two (2) screws with allen wrench included by turning counterclockwise.