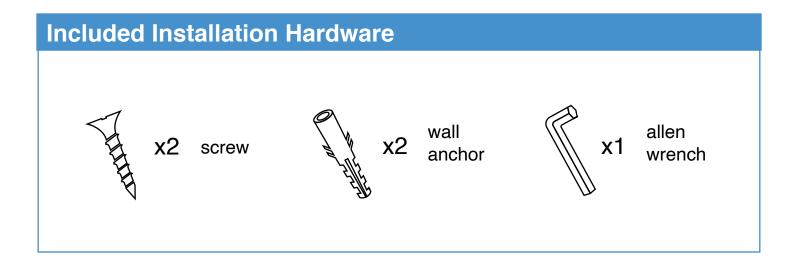

# **NAMEEK'S**

## **Installation Instructions**

Wall Mounted Toilet Paper Holder

Following these mounting instructions with the hardware included will be more than sufficient to support wall mounted installation.







#### 1. Disassemble

Put the included allen wrench into the two screws on the bottom of the body and turn clockwise to disassemble the base from the mounting piece.

#### 2. Remove Bracket

Pull mounting bracket from toilet paper holder.



# anner

## 3. Drill Anchor Holes

Identify installation location. Mark mounting bracket on wall and drill holes the size of the anchors.

#### 4. Install Anchors

Tap anchors into predrilled holes.



### 5. Mount Bracket



Mount bracket with screws.

## 6. Mount Paper Holder

Install toilet paper holder over mounting bracket.





# 7. Tighten Screws

Tighten two (2) screws with allen wrench included by turning counterclockwise.