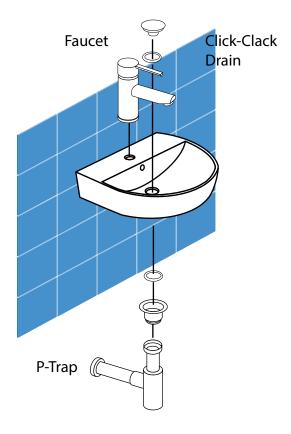

#### 4. Install Sink Accessories

Add preferred plumbing accessories, such as the faucet, click clack drain, p-trap and angle valves to your sink.