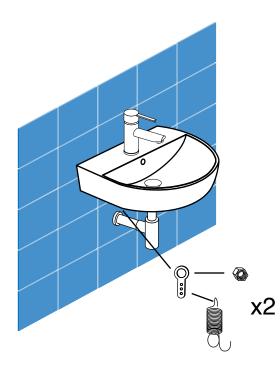

# 5. Attach Semi-Pedestal Mounting Hardware

Attach spring to washer and attach to sink hanger bolts with nuts. Hand tighten nuts.