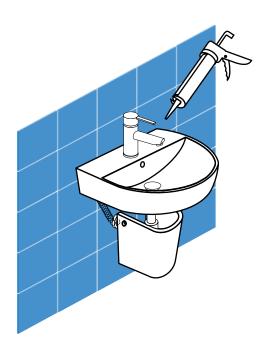

# 6. Attach Semi-Pedestal

Attach the semi-pedestal to the spring mounts. Be careful not to chip the finish. Finish installation with a bead of caulk between the sink and wall.