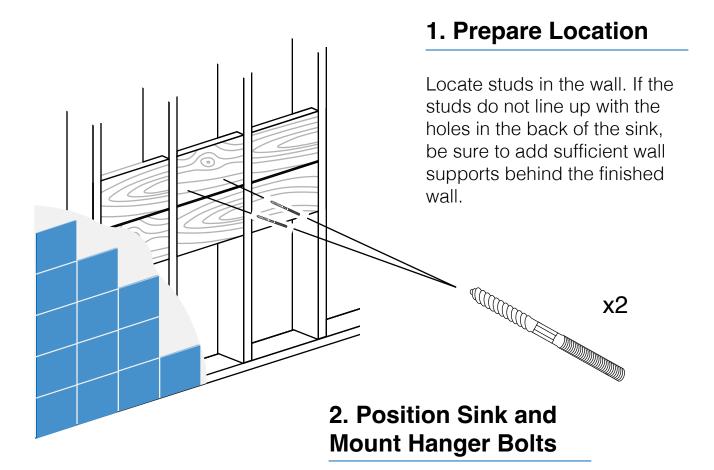

# **Tools You May Need**

Position sink and mark the mounting hole locations. Drill pilot holes in wood and screw in hanger bolts. Check postion with a level.