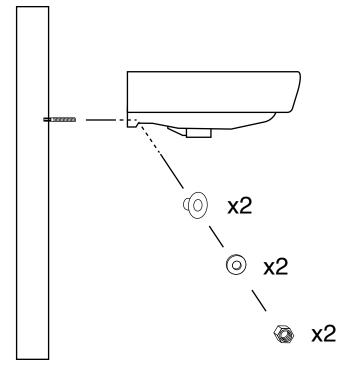

# 3. Secure Sink With Washers and Nuts

Thread the sink on to the two hanger bolts. Secure the sink with insulation sleeves, washers and nuts. Be careful not to over tighten the bolts. Overtightening can cause the sink to chip and crack.