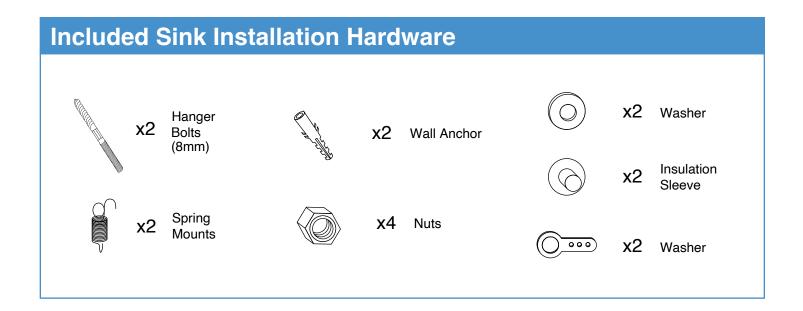

# Installation Instructions

Semi-Pedestal Sink

Following these mounting instructions with the hardware included will be more than sufficient to support semi-pedestal installation.

# 3. Secure Sink With Washers and Nuts

Thread the sink on to the two hanger bolts. Secure the sink with insulation sleeves, washers and nuts. Be careful not to over tighten the bolts. Overtightening can cause the sink to chip and crack.

# 5. Attach Semi-Pedestal Mounting Hardware

Attach spring to washer and attach to sink hanger bolts with nuts. Hand tighten nuts.