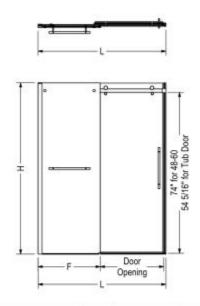

## **Model number:**

138475

Dimensions: 78.75" Installation: Material:

STANDARD

| Code   | Description                          | н       | L Adjustable  | F       | Door<br>Opening   | Wall<br>Adjustment |
|--------|--------------------------------------|---------|---------------|---------|-------------------|--------------------|
| 138460 | Vela 78 3/4" x 47" without towel bar | 78 3/4" | 44 1/2" - 47" | 22 1/2" | 16 1/4" - 18 3/4" | 1"                 |
| 138465 | Vela 78 3/4" x 47" with towel bar    | 78 3/4" | 44 1/2" - 47" | 22 1/2" | 16 1/4" - 18 3/4" | 1"                 |
| 138470 | Vela 78 3/4" x 59" without towel bar | 78 3/4" | 56 1/2" - 59" | 28 5/8* | 22 1/8" - 24 5/8" | 1"                 |
| 138475 | Vela 78 3/4" x 59" with towel bar    | 78 3/4" | 56 1/2" - 59" | 28 5/8" | 22 1/8" - 24 5/8" | 1"                 |
| 138480 | Vela 59" x 59" without towel bar     | 59"     | 56 1/2" - 59" | 28 5/8" | 22 1/8" - 24 5/8" | 1"                 |
| 138485 | Vela 59" x 59" with towel bar        | 59"     | 56 1/2" - 59" | 28 5/8" | 22 1/8" - 24 5/8" | 1"                 |

All dimensions are approximate. Structure measurements must be verified against the unit to ensure proper fit.

Dimensions

78 3/4 In. (2000 mm)

**Glass Thickness** 

5/16 in.

Weight

156 lbs - 70.8 kg

Frame Type