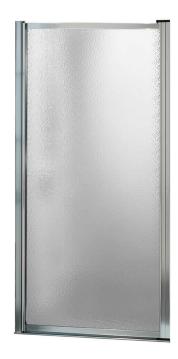

## Pivolok 25-26 3/4 x 64 1/2 in. Pivot Shower Door for Alcove Installation

Model number:

136626

Dimensions: 64.5" Installation: Material:

#### **Standard Features:**

- 1-panel framed pivot door for alcove shower
- Full-length magnetic catch concealed in the door edge which allows the door to close tightly
- Reversible door for left or right installation
- Framed integrated channel redirects water toward the inside of the shower
- Full-length aluminium pull reinforces door and doubles as a handle

#### Warranty:

10 Years

Frame Finish(es):

Chrome (084)

Glass Pattern(s):

Clear (900)

Raindrop (970)