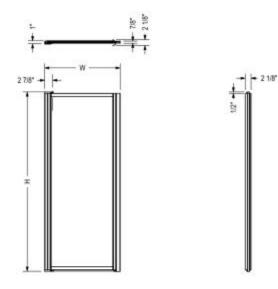

### Model number:

136626

Dimensions: 64.5"

Installation:

Material:

STANDARD

| Code   | Description                | Н       | W             |
|--------|----------------------------|---------|---------------|
| 136605 | Door Pivolok 19" - 20 3/4" | 64 1/2" | 19" - 20 3/4" |
| 136615 | Door Pivolok 21" - 22 3/4" | 64 1/2" | 21" - 22 3/4" |
| 136625 | Door Pivolok 23" - 24 3/4" | 64 1/2" | 23" - 24 3/4" |
| 136626 | Door Pivolok 25" - 26 3/4" | 64 1/2" | 25" - 26 3/4" |
| 136635 | Door Pivolok 27" - 28 3/4" | 64 1/2" | 27" - 28 3/4" |
| 136645 | Door Pivolok 29" - 30 3/4" | 64 1/2" | 29" - 30 3/4" |
| 136655 | Door Pivolok 31" - 32 3/4" | 64 1/2" | 31" - 32 3/4" |
| 136656 | Door Pivolok 33" - 34 3/4" | 64 1/2" | 33" - 34 3/4" |

All dimensions are approximate. Structure measurements must be verified against the unit to ensure proper fit.

**Dimensions** 

64 1/2 In. (1638 mm)

**Glass Thickness** 

Framed

Weight

31 lbs - 14.06 kg

Frame Type

Framed

**Door Adjustment** 

Framed

**Minimum Door Access** 

19.25"

**Maximum Door Access** 

21"

| Project:        |  |
|-----------------|--|
| Contractor:     |  |
| Representative: |  |
| Date:           |  |
| Tel:            |  |
| Notes:          |  |
|                 |  |
|                 |  |