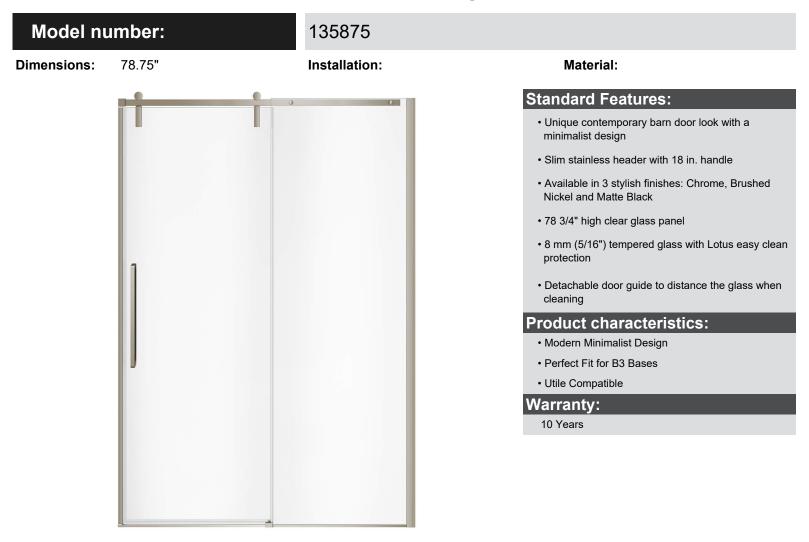

## Nebula 56 <sup>1</sup>/<sub>2</sub>-58 <sup>1</sup>/<sub>2</sub> x 78 <sup>3</sup>/<sub>4</sub> in. 8mm Sliding Shower Door for Alcove Ins

### Frame Finish(es):

Chrome (084)

Brushed Nickel (305) Matte Black (340)

### Glass Pattern(s):

Clear (900)