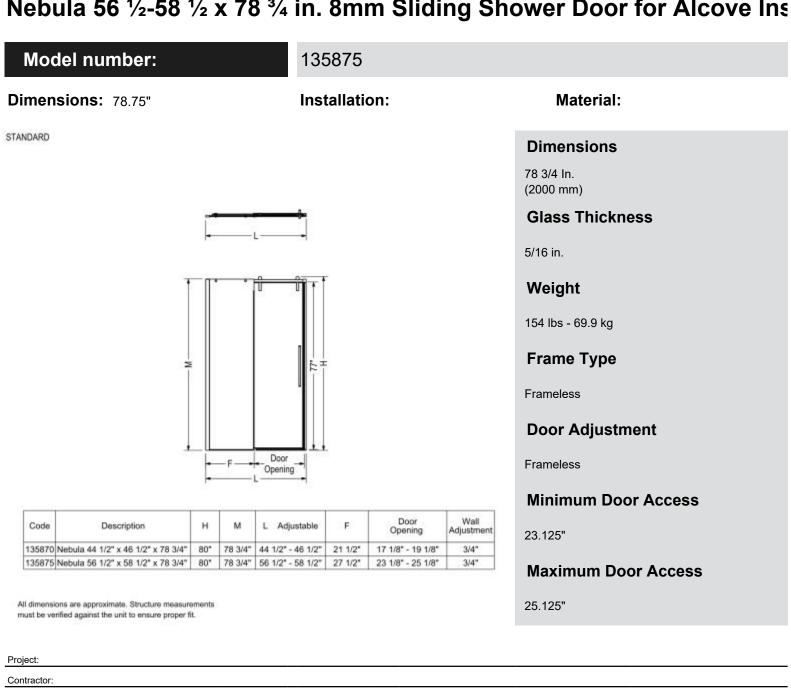

## Nebula 56 <sup>1</sup>/<sub>2</sub>-58 <sup>1</sup>/<sub>2</sub> x 78 <sup>3</sup>/<sub>4</sub> in. 8mm Sliding Shower Door for Alcove Ins