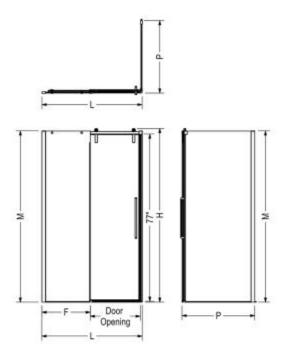

## Model number:

135865

Dimensions: 78.75"

Installation:

Material:

STANDARD

| Code   | Description                        | н   | M       | L Adjustable      | F       | P<br>Adjustable | Door<br>Opening   | Wall<br>Adjustment |
|--------|------------------------------------|-----|---------|-------------------|---------|-----------------|-------------------|--------------------|
| 135870 | Nebula 44 1/2" x 46 1/2" x 78 3/4" | 80" | 78 3/4" | 44 1/2" - 46 1/2" | 21 1/2* | -51             | 17 1/8" - 19 1/8" | 3/4*               |
| 135875 | Nebula 56 1/2" x 58 1/2" x 78 3/4" | 80" | 78 3/4" | 56 1/2" - 58 1/2" | 27 1/2" |                 | 23 1/8" - 25 1/8" | 3/4"               |
| 135865 | Return Panel 36*                   | 80" | 78 3/4" |                   |         | 34 1/4" - 35"   |                   | 3/4"               |

All dimensions are approximate. Structure measurements must be verified against the unit to ensure proper fit. **Dimensions** 

78 3/4 In. (2000 mm)

**Glass Thickness** 

5/16 in.

Weight

83 lbs - 37.6 kg

**Frame Type** 