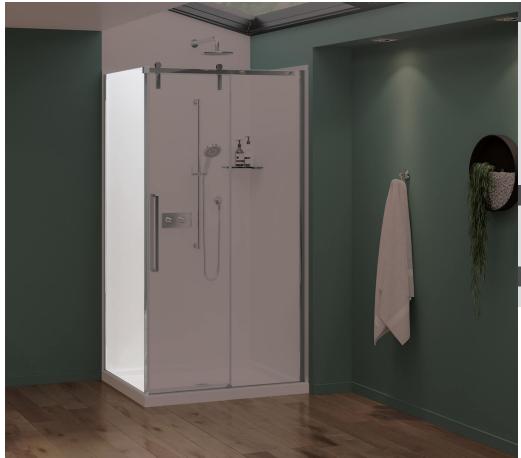

## Nebula Return Panel for 36 in. Base

#### **Standard Features:**

- 8 mm (5/16 in.) tempered glass with a height of 78 3/4 in.
- Lotus easy clean protection for effortless maintenance
- Return panel for 36" wide shower bases
- Add 1 return panel to a Nebula sliding alcove door for a corner unit
- 3 finishes: Chrome, Brushed Nickel, Matte Black

#### **Product characteristics:**

- Modern Minimalist Design
- · Perfect Fit for B3 Bases
- Utile Compatible