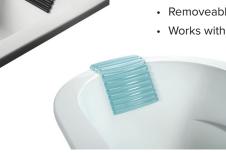

Available in Black (PRUB) or Aqua (PRUC) \$435 (Specify when ordering.)

- The Roll-Up pillow provides support for head, neck, or can be rolled up for use in the lumbar area.
- · Removeable, simply lays across deck area or rolled up.
- Works with any type of tub backrest contour.