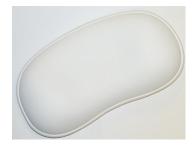

## **Pillows**

**Soft Oval Pillow** 12" (w) x 6.5" (h) x 2" (d)

Available in White (PSW) \$190 or Black (PSB) \$180 (Specify when ordering.)

- Soft and durable vinyl provides support for neck.
- · Removable. Attaches with suction cups.
- · Works with any type of tub backrest contour.