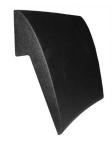

Straight Magnetic Pillow 13" (w) x 13.75" (h)

Available in Black only (PISM) \$280

- Soft and durable vinyl provides support for head & neck.
- Removable. Held in place by magnets integrated into the tub structure.
- Ideal for tubs with a straight, flat deck and straight back rest.
- When this pillow will be used with a center drain or corner tub, the location of the pillow must be specified at the time of order.
- · Must be ordered with tub