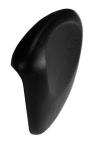

Contoured Magnetic Pillow 10.625" (w) x 6.75" (h)

Available in Black only (PICM) \$280

- Soft and durable vinyl provides support for head & neck.
- Removable. Held in place by magnets integrated into the tub structure.
- Available for the following tubs with a contoured, raised head rest: #32, 38, 44, 45, 46, 48, 70 and 86.
- When this pillow will be used with a center drain or corner tub, the location of the pillow must be specified at the time of order.
- · Must be ordered with tub